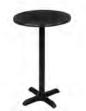

|     | 30" Round Table                |     |                                      |                                       |                                          |
|-----|--------------------------------|-----|--------------------------------------|---------------------------------------|------------------------------------------|
|     | 30" L x 30" W x 30" H or 42" H |     |                                      |                                       |                                          |
|     |                                | Qty | Advance Price<br>Ends:<br>02/19/2025 | Standard Price<br>Ends:<br>03/05/2025 | Show-site Price<br>Starts:<br>03/06/2025 |
|     | 30" High                       |     | \$ 196.00                            | \$ 255.00                             | \$ 382.50                                |
| - C | 42" High                       |     | \$ 223.00                            | \$ 290.00                             | \$ 435.00                                |
|     |                                |     | 1                                    | Amount                                |                                          |

**Tables** 

Show Dates: March 9-11, 2025