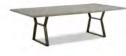

# **Exhibitor Service Manual**

Tables Draped Table

> PLEASE CHECK COLOR CHOICE

|                     | Qty | Advance Price<br>Ends: 02/19/2025 | Standard Price<br>Ends: 03/05/2025 | Show-site Price<br>Starts: 03/06/2025 |  |
|---------------------|-----|-----------------------------------|------------------------------------|---------------------------------------|--|
| 2' x 4' - 30" H     |     | \$ 113.50                         | \$ 147.50                          | \$ 221.00                             |  |
| 2' x 6' - 30" H     |     | \$ 123.50                         | \$ 160.50                          | \$ 241.00                             |  |
| 2' x 8' - 30" H     |     | \$ 142.00                         | \$ 184.50                          | \$ 277.00                             |  |
| 2' x 4' - 42" H     |     | \$ 171.00                         | \$ 222.00                          | \$ 333.50                             |  |
| 2' x 6' - 42" H     |     | \$ 187.50                         | \$ 243.50                          | \$ 365.50                             |  |
| 2' x 8' - 42" H     |     | \$ 200.00                         | \$ 260.00                          | \$ 389.50                             |  |
| 4th sided skirt 30" |     | \$ 53.00                          | \$ 69.00                           | \$ 103.50                             |  |
| 4th sided skirt 42" |     | \$ 56.00                          | \$ 73.00                           | \$ 109.50                             |  |

**Tables** 

Show Dates: March 9-11, 2025