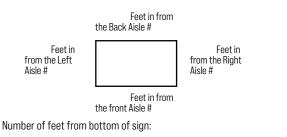

rs, include blueprint or drawing containing diagram detailed information so anchor points can be determined.

#### Sign Description, Size & Weight

| Type: Cloth Banner  | Metal or Wood  |           | Other    |
|---------------------|----------------|-----------|----------|
| Shape: Square       | Triangle       | Rectangle | Other    |
| Size: Height        | Length         |           | Width    |
| Weight of sign:     |                |           |          |
| Does your Sign requ | uires Electric | ity       | Assembly |

#### Placement Diagram

Use diagram below to represent your booth space. Indicate how far in from each boundary you would like your sign placed. \*The ceiling structure and relation to the support beam may require your sign to be moved from your specified location.



#### Fouinment and Labor Bates to Hang Signs

|                                                                                                                                                                                                                           | and Labor Rates to Hang Signs