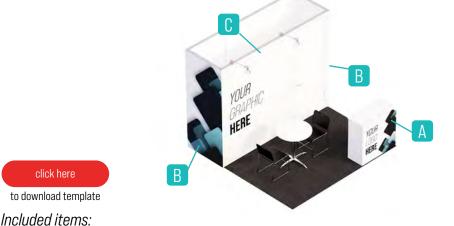

al Booth 102 ADVANCED \$ 3,780.00 | STANDARD \$ 4,914.00 Æŀ R click here to download template Included items: 10' x 10' Black Carpet 1 - Round Table 30" / 2 Black Chairs 1 - 3m beMatrix Backwall 117 - 11/64"W X 95 - 13/64"H 1 - Wastebasket 1 - 1m Counter Storage with doors for storage. 2 - White Arm lights (Electrical is Not Included) A. Graphic-PVC on counter in (size: 39 - 1/8"W x 38 - 1/2"H) Delivery, Installation & Dismantle B. Graphic-Fabric (size: 117 - 11/64" W X 95 - 3/16"H)



## GO BACK TO TABLE OF CONTENTS

Discount deadline: January 20, 2025

# NEED A CUSTOM BOOTH?

click here





### **NEED ANYTHING?**

Phone: 305-751-1234 | Fax: 305-751-1298

# **Exhibitor Service Manual**



# **Turnkey Rental Booth**

 Turnkey Rental Booth 103
 ADVANCED \$ 4,979.00 | STANDARD \$ 6,472.50



#### 10' x 10' Black Carpet

- 1 3m beMatrix Backwall 117 11/64"W X 95 13/64"H
- 1 1m Counter Storage with doors for storage.
- A. Graphic-PVC on counter in (size: 39 1/8"W x 38 1/2"H)
- B. 2 Side Graphics-Fabric (size: 41 1/2" W X 95 3/16"H)
- C. Graphic-Fabric (size: 80 9/16" W X 95 3/16"H)

#### Turnkey Rental Booth 105

- 1 Storage Closet 3m W X 1m D
- 1 Round Table 30" / 2 Black Chairs
- 1 Wastebasket
- 2 White Arm lights (Electrical is Not Included)
- Delivery, Installation & Dismantle

### ADVANCED \$ 5,189.50 | STANDARD \$ 6,745.50



2 - White Ceiling lights **(Electrical is Not Included)** Delivery, Installation & Dismantle



### GO BACK TO TABLE OF CONTENTS



## NEED A CUSTOM BOOTH?

click here





### **NEED ANYTHING?**

Phone: 305-751-1234 | Fax: 305-751-1298

# **Exhibit