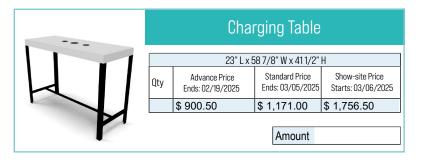

# **Exhibitor Service Manual**

Tables Draped Table

> PLEASE CHECK COLOR CHOICE

|                     | Qty | Advance Price<br>Ends: 02/19/2025 | Standard Price<br>Ends: 03/05/2025 | Show-site Price<br>Starts: 03/06/2025 |  |
|---------------------|-----|-----------------------------------|------------------------------------|---------------------------------------|--|
| 2' x 4' - 30" H     |     | \$ 113.50                         | \$ 147.50                          | \$ 221.00                             |  |
| 2' x 6' - 30" H     |     | \$ 123.50                         | \$ 160.50                          | \$ 241.00                             |  |
| 2' x 8' - 30" H     |     | \$ 142.00                         | \$ 184.50                          | \$ 277.00                             |  |
| 2' x 4' - 42" H     |     | \$ 171.00                         | \$ 222.00                          | \$ 333.50                             |  |
| 2' x 6' - 42" H     |     | \$ 187.50                         | \$ 243.50                          | \$ 365.50                             |  |
| 2' x 8' - 42" H     |     | \$ 200.00                         | \$ 260.00                          | \$ 389.50                             |  |
| 4th sided skirt 30" |     | \$ 53.00                          | \$ 69.00                           | \$ 103.50                             |  |
| 4th sided skirt 42" |     | \$ 56.00                          | \$ 73.00                           | \$ 109.50                             |  |

Amount

] If no drape color is selected the designer show color will be provided.

| White | Grey | Black | Red      |
|-------|------|-------|----------|
| Teal  | Gold | Peach | Burgundy |

|                 | Qty | Advance Price<br>Ends: 02/19/2025 | Standard Price<br>Ends: 03/05/2025 | Show-site Price<br>Starts: 03/06/2025 |  |
|-----------------|-----|-----------------------------------|------------------------------------|---------------------------------------|--|
| 2' x 4' - 30" H |     | \$ 60.50                          | \$ 79.00                           | \$ 118.50                             |  |
| 2' x 6' - 30" H |     | \$ 75.50                          | \$ 98.50                           | \$ 147.50                             |  |
| 2' x 8' - 30" H |     | \$ 90.50                          | \$ 118.00                          | \$ 176.50                             |  |
| 2' x 4' - 42" H |     | \$ 98.00                          | \$ 127.00                          | \$ 191.00                             |  |
| 2' x 6' - 42" H |     | \$ 113.50                         | \$ 147.00                          | \$ 221.00                             |  |
| 2' x 8' - 42" H |     | \$ 126.50                         | \$ 164.50                          | \$ 247.00                             |  |

Amount

Company Name: Booth #:

| Amount     |  |
|------------|--|
| 7% TAX     |  |
| Amount Due |  |

Blue

Please return along with payment policy via email to info@expocci.com or via fax 305-751-1298.

EXPO CONVENTION CONTRACTORS WILL CONDUCT BOOTH CHECKS/INSPECTIONS BEFORE THE SHOW BEGINS. IF ANY EXTRA FURNITURE IS Found in your booth beyond what was orderd or provided, you will be charged show-site pricing for the additional Items.

**Tables** 

Show Dates: March 9-11, 2025