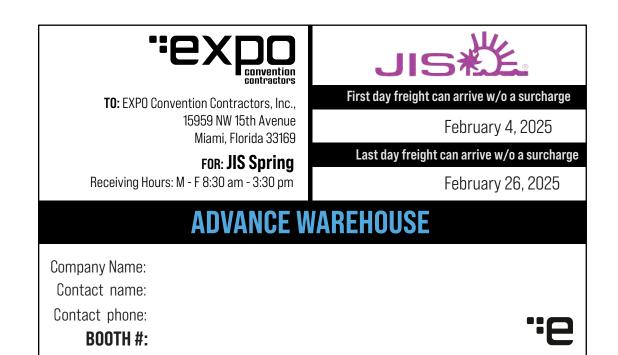

#### ADVANCE WAREHOUSE SHIPMENT

Materials should be shipped to arrive at our warehouse beginning **Wednesday**, **February 4**, **2025** to **Wednesday**, **February 26**, **2025**. Freight received before or after these dates will incur a 25% early/late handling fee.

JIS Spring Your Company Name and Booth # Expo Convention Contractors, Inc., 15959 NW 15th Avenue Miami, FL, 33169.