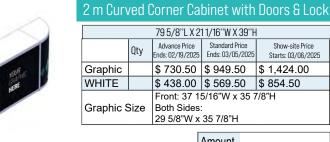

| 7 1/16''W X 39''H                  |                                       |
|                  | Qty  | Advance Price<br>Ends: 02/19/2025 | Standard Price<br>Ends: 03/05/2025 | Show-site Price<br>Starts: 03/06/2025 |
| Front<br>graphic |      | \$ 695.00                         | \$ 903.50                          | \$ 1,355.50                           |
| WHITE            |      | \$ 438.00                         | \$ 569.50                          | \$ 854.50                             |
| Graphic S        | Size | 85 5/8"W x                        | 35 7/8"H                           |                                       |
|                  |      | ]                                 | Amount                             |                                       |

Amount



| Qty          | A. D.                                                              |                                    |                                       |  |  |
|--------------|--------------------------------------------------------------------|------------------------------------|---------------------------------------|--|--|
| QUY          | Advance Price<br>Ends: 02/19/2025                                  | Standard Price<br>Ends: 03/05/2025 | Show-site Price<br>Starts: 03/06/2025 |  |  |
| Graphic      | \$ 730.50                                                          | \$ 949.50                          | \$ 1,424.00                           |  |  |
| WHITE        | \$ 438.00                                                          | \$ 569.50                          |