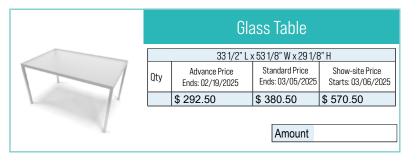

|                                       |                                          |
|     |                                | Qty | Advance Price<br>Ends:<br>02/19/2025 | Standard Price<br>Ends:<br>03/05/2025 | Show-site Price<br>Starts:<br>03/06/2025 |
|     | 30" High                       |     | \$ 196.00                            | \$ 255.00                             | \$ 382.50                                |
| - C | 42" High                       |     | \$ 223.00                            | \$ 290.00                             | \$ 435.00                                |
|     |                                |     | 1                                    | Amount                                |                                          |







Company Name: Booth #:

| Amount     |  |
|------------|--|
| 7% TAX     |  |
| Amount Due |  |

Please return along with payment policy via email to info@expocci.com or via fax 305-751-1298.





EXPO CONVENTION CONTRACTORS WILL CONDUCT BOOTH CHECKS/INSPECTIONS BEFORE THE

SHOW BEGINS. IF ANY EXTRA FURNITURE IS FOUND IN YOUR BOOTH BEYOND WHAT WAS orderd or provided, you will be charged show-site pricing for the additional

**ITEMS.** 

Show Dates: March 9-11, 2025

GO BACK TO TABLE OF CONTENTS

> Discount deadline: February 19, 2025

NEED A CUSTOM BOOTH?

click here

NEED

SHIPPING TO AND FROM A TRADESHOW?

**NEED ANYTHING?** 

Phone: 305-751-1234 | Fax: 305-751-1298

|        |     |                                   | Clear Chair                        |