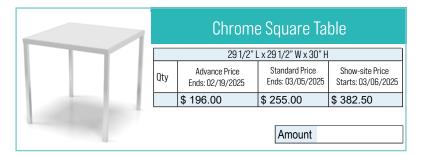

|     | 30" Round Table                |     |                                      |                                       |                                          |
|-----|--------------------------------|-----|--------------------------------------|---------------------------------------|------------------------------------------|
|     | 30" L x 30" W x 30" H or 42" H |     |                                      |                                       |                                          |
|     |                                | Qty | Advance Price<br>Ends:<br>02/19/2025 | Standard Price<br>Ends:<br>03/05/2025 | Show-site Price<br>Starts:<br>03/06/2025 |
|     | 30" High                       |     | \$ 196.00                            | \$ 255.00                             | \$ 382.50                                |
| - C | 42" High                       |     | \$ 223.00                            | \$ 290.00                             | \$ 435.00                                |
|     |                                |     | 1                                    | Amount                                |                                          |