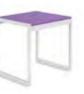

# **Exhibitor Service Manual**

Tables Draped Table

> PLEASE CHECK COLOR CHOICE

|                     | Qty | Advance Price<br>Ends: 02/19/2025 | Standard Price<br>Ends: 03/05/2025 | Show-site Price<br>Starts: 03/06/2025 |  |
|---------------------|-----|-----------------------------------|------------------------------------|---------------------------------------|--|
| 2' x 4' - 30" H     |     | \$ 113.50                         | \$ 147.50                          | \$ 221.00                             |  |
| 2' x 6' - 30" H     |     | \$ 123.50                         | \$ 160.50                          | \$ 241.00                             |  |
| 2' x 8' - 30" H     |     | \$ 142.00                         | \$ 184.50                          | \$ 277.00                             |  |
| 2' x 4' - 42" H     |     | \$ 171.00                         | \$ 222.00                          | \$ 333.50                             |  |
| 2' x 6' - 42" H     |     | \$ 187.50                         | \$ 243.50                          | \$ 365.50                             |  |
| 2' x 8' - 42" H     |     | \$ 200.00                         | \$ 260.00                          | \$ 389.50                             |  |
| 4th sided skirt 30" |     | \$ 53.00                          | \$ 69.00                           | \$ 103.50                             |  |
| 4th sided skirt 42" |     | \$ 56.00                          | \$ 73.00                           | \$ 109.50                             |  |

Amount

] If no drape color is selected the designer show color will be provided.

| White | Grey | Black | Red      |
|-------|------|-------|----------|
| Teal  | Gold | Peach | Burgundy |

|                 | Qty | Advance Price<br>Ends: 02/19/2025 | Standard Price<br>Ends: 03/05/2025 | Show-site Price<br>Starts: 03/06/2025 |  |
|-----------------|-----|-----------------------------------|------------------------------------|---------------------------------------|--|
| 2' x 4' - 30" H |     | \$ 60.50                          | \$ 79.00                           | \$ 118.50                             |  |
| 2' x 6' - 30" H |     | \$ 75.50                          | \$ 98.50                           | \$ 147.50                             |  |
| 2' x 8' - 30" H |     | \$ 90.50                          | \$ 118.00                          | \$ 176.50                             |  |
| 2' x 4' - 42" H |     | \$ 98.00                          | \$ 127.00                          | \$ 191.00                             |  |
| 2' x 6' - 42" H |     | \$ 113.50                         | \$ 147.00                          | \$ 221.00                             |  |
| 2' x 8' - 42" H |     | \$ 126.50                         | \$ 164.50                          | \$ 247.00                             |  |

**Tables** 

Show Dates: March 9-11, 2025