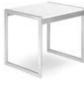

# **Exhibitor Service Manual**

Tables Draped Table

> PLEASE CHECK COLOR CHOICE

|                     | Qty | Advance Price<br>Ends: 02/19/2025 | Standard Price<br>Ends: 03/05/2025 | Show-site Price<br>Starts: 03/06/2025 |  |
|---------------------|-----|-----------------------------------|------------------------------------|---------------------------------------|--|
| 2' x 4' - 30" H     |     | \$ 113.50                         | \$ 147.50                          | \$ 221.00                             |  |
| 2' x 6' - 30" H     |     | \$ 123.50                         | \$ 160.50                          | \$ 241.00                             |  |
| 2' x 8' - 30" H     |     | \$ 142.00                         | \$ 184.50                          | \$ 277.00                             |  |
| 2' x 4' - 42" H     |     | \$ 171.00                         | \$ 222.00                          | \$ 333.50                             |  |
| 2' x 6' - 42" H     |     | \$ 187.50                         | \$ 243.50                          | \$ 365.50                             |  |
| 2' x 8' - 42" H     |     | \$ 200.00                         | \$ 260.00                          | \$ 389.50                             |  |
| 4th sided skirt 30" |     | \$ 53.00                          | \$ 69.00                           | \$ 103.50                             |  |
| 4th sided skirt 42" |     | \$ 56.00                          | \$ 73.00                           | \$ 109.50                             |  |

Amount

] If no drape color is selected the designer show color will be provided.

| White | Grey | Black | Red      |
|-------|------|-------|----------|
| Teal  | Gold | Peach | Burgundy |

|                 | Qty | Advance Price<br>Ends: 02/19/2025 | Standard Price<br>Ends: 03/05/2025 | Show-site Price<br>Starts: 03/06/2025 |  |
|-----------------|-----|-----------------------------------|------------------------------------|---------------------------------------|--|
| 2' x 4' - 30" H |     | \$ 60.50                          | \$ 79.00                           | \$ 118.50                             |  |
| 2' x 6' - 30" H |     | \$ 75.50                          | \$ 98.50                           | \$ 147.50                             |  |
| 2' x 8' - 30" H |     | \$ 90.50                          | \$ 118.00                          | \$ 176.50                             |  |
| 2' x 4' - 42" H |     | \$ 98.00                          | \$ 127.00                          | \$ 191.00                             |  |
| 2' x 6' - 42" H |     | \$ 113.50                         | \$ 147.00                          | \$ 221.00                             |  |
| 2' x 8' - 42" H |     | \$ 126.50                         | \$ 164.50                          | \$ 247.00                             |  |

**Tables** 

Show Dates: March 9-11, 2025