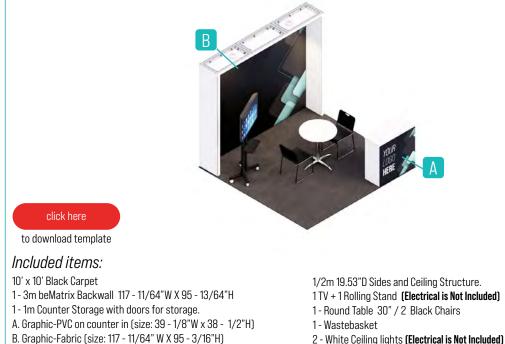

y 20, 2025

# NEED A CUSTOM BOOTH?

click here





### **NEED ANYTHING?**

Phone: 305-751-1234 | Fax: 305-751-1298

# **Exhibitor Service Manual**



# **Turnkey Rental Booth**

 Turnkey Rental Booth 103
 ADVANCED \$ 4,979.00 | STANDARD \$ 6,472.50



#### 10' x 10' Black Carpet

- 1 3m beMatrix Backwall 117 11/64"W X 95 13/64"H
- 1 1m Counter Storage with doors for storage.
- A. Graphic-PVC on counter in (size: 39 1/8"W x 38 1/2"H)
- B. 2 Side Graphics-Fabric (size: 41 1/2" W X 95 3/16"H)
- C. Graphic-Fabric (size: 80 9/16" W X 95 3/16"H)

#### Turnkey Rental Booth 105

- 1 Storage Closet 3m W X 1m D
- 1 Round Table 30" / 2 Black Chairs
- 1 Wastebasket
- 2 White Arm lights (Electrical is Not Included)
- Delivery, Installation & Dismantle

### ADVANCED \$ 5,189.50 | STANDARD \$ 6,745.50



2 - White Ceiling lights **(Electrical is Not Included)** Delivery, Installation & Dismantle



### GO BACK TO TABLE OF CONTENTS



## NEED A CUSTOM BOOTH?

click here





### **NEED ANYTHING?**

Phone: 305-751-1234 | Fax: 305-751-1298

# **Exhibitor Service Manual**



# **Turnkey Rental Booth**

Turnkey Rental Booth 201





to download template

#### Included items:

10' x 20' Black Carpet

- 1 6m beMatrix Backwall 234 21/64"W X 95 13/64"H
- 1 1m Counter Storage with doors for storage.
- A. Graphic-PVC on counter in (size: 39 1/8"W x 38 1/2"H)
- B. Graphic-Fabric (size: 234 21/64"W X 95 13/64"H)

Turnkey Rental Booth 202

#### 1TV + 1Rolling Stand (Electrical is Not Included)

- 2 Round Tables 30" / 4 Black Chairs
- 1 Wastebasket
- 4 White Arm lights (Electrical is Not Included)
- De