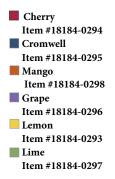

838.00 \*Exhibitor responsible for power source.



Patrice Tablet Chair - Charged 28"W x 31"D x 31"H Item #18284-0861 Advance Price: \$680.50 Standard Price: \$850.75 \*Exhibitor responsible for power source.

# BARS



VIP Glow Bar 4'\* 48"W x 24"D x 42"H (Bar) 13"D x 18"H (Shelf) Item #05012-0075 Advance Price: \$1,031.50 Standard Price: \$1,289.25



VIP Glow Bar 6'\* 72"W x 24"D x 42"H (Bar) 13"D x 18"H (Shelf) Item #05012-0076 Advance Price: \$1,224.50 Standard Price: \$1,530.75



\*Exhibitor responsible for power source.



Bar 48"W x 16"D x 42"H (Bar) Item #05012-0054 - White Item #05012-0053 - Black Advance Price: \$564.25 Standard Price: \$705.25

\*VIP Glow Bars - Frosted Plexi with Built-in Wireless LED Kit

# CUBE OTTOMANS





Lime





Rubix Cube Ottomans 18"Square x 18"H



Advance Price: \$193.00 Standard Price: \$241.25

### PEDESTALS

Lemon



#### **Display Pedestals 42"**

14"Square x 42"H Item #12091-0030 (white) Item#12091-0023 (black) Advance Price: \$460.50 Standard Price: \$575.75

24"Square x 42"H Item #12091-0004 (black) Advance Price: \$557.50 Standard Price: \$697.00

18"Square x 42"H Item #12091-0002 (black) Advance Price: \$513.00 Standard Price: \$641.25



#### **Display Pedestals 36**"

14"Square x 36"H Item #12091-0031(white) Item#12091-0024(black) Advance Price: \$390.25 Standard Price: \$488.00

24"Square x 36"H Item #12091-0033(white) Item#12091-0034(black) Advance Price: \$557.50 Standard Price: \$697.00



#### Display Pedestals 30"

14"Square x 30"H Item#12091-0032(white) Item#12091-0025(black) Advance Price: \$363.25 Standard Pric