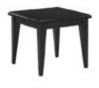

|     | 30" Round Table                |     |                                      |                                       |                                          |
|-----|--------------------------------|-----|--------------------------------------|---------------------------------------|------------------------------------------|
|     | 30" L x 30" W x 30" H or 42" H |     |                                      |                                       |                                          |
|     |                                | Qty | Advance Price<br>Ends:<br>02/19/2025 | Standard Price<br>Ends:<br>03/05/2025 | Show-site Price<br>Starts:<br>03/06/2025 |
|     | 30" High                       |     | \$ 196.00                            | \$ 255.00                             | \$ 382.50                                |
| - C | 42" High                       |     | \$ 223.00                            | \$ 290.00                             | \$ 435.00                                |
|     |                                |     | 1                                    | Amount                                |                                          |