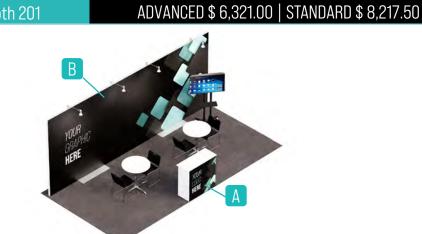

4"H
- 1 1m Counter Storage with doors for storage.
- A. Graphic-PVC on counter in (size: 39 1/8"W x 38 1/2"H)
- B. 2 Side Graphics-Fabric (size: 41 1/2" W X 95 3/16"H)
- C. Graphic-Fabric (size: 80 9/16" W X 95 3/16"H)

#### Turnkey Rental Booth 105

- 1 Storage Closet 3m W X 1m D
- 1 Round Table 30" / 2 Black Chairs
- 1 Wastebasket
- 2 White Arm lights (Electrical is Not Included)
- Delivery, Installation & Dismantle

### ADVANCED \$ 5,189.50 | STANDARD \$ 6,745.50



2 - White Ceiling lights **(Electrical is Not Included)** Delivery, Installation & Dismantle



### GO BACK TO TABLE OF CONTENTS



## NEED A CUSTOM BOOTH?

click here





### **NEED ANYTHING?**

Phone: 305-751-1234 | Fax: 305-751-1298

# **Exhibitor Service Manual**



# **Turnkey Rental Booth**

Turnkey Rental Booth 201





to download template

#### Included items:

10' x 20' Black Carpet

- 1 6m beMatrix Backwall 234 21/64"W X 95 13/64"H
- 1 1m Counter Storage with doors for storage.
- A. Graphic-PVC on counter in (size: 39 1/8"W x 38 1/2"H)
- B. Graphic-Fabric (size: 234 21/64"W X 95 13/64"H)

Turnkey Rental Booth 202

#### 1TV + 1Rolling Stand (Electrical is Not Included)

- 2 Round Tables 30" / 4 Black Chairs
- 1 Wastebasket
- 4 White Arm lights (Electrical is Not Included)
- Delivery, Installation & Dismantle

### ADVANCED \$ 7,131.00 | STANDARD \$ 9,270.00



to download template

#### Included items:

10' x 20' Black Carpet

- 1 6m beMatrix Backwall 234 21/64"W X 95 13/64"H
- 1 1m Counter Storage with doors for storage.
- A. Graphic-PVC on counter in (size: 39 1/8"W x 38 1/2"H)
- B. Graphic-Fabric