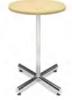

|     | 30" Round Table                |     |                                      |                                       |                                          |
|-----|--------------------------------|-----|--------------------------------------|---------------------------------------|------------------------------------------|
|     | 30" L x 30" W x 30" H or 42" H |     |                                      |                                       |                                          |
|     |                                | Qty | Advance Price<br>Ends:<br>02/19/2025 | Standard Price<br>Ends:<br>03/05/2025 | Show-site Price<br>Starts:<br>03/06/2025 |
|     | 30" High                       |     | \$ 196.00                            | \$ 255.00                             | \$ 382.50                                |
| - C | 42" High                       |     | \$ 223.00                            | \$ 290.00                             | \$ 435.00                                |
|     |                                |     | 1                                    | Amount                                |                                          |

**Tables** 

Show Dates: March 9-11, 2025