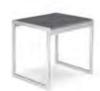

|     | 30" Round Table                |     |                                      |                                       |                                          |
|-----|--------------------------------|-----|--------------------------------------|---------------------------------------|------------------------------------------|
|     | 30" L x 30" W x 30" H or 42" H |     |                                      |                                       |                                          |
|     |                                | Qty | Advance Price<br>Ends:<br>02/19/2025 | Standard Price<br>Ends:<br>03/05/2025 | Show-site Price<br>Starts:<br>03/06/2025 |
|     | 30" High                       |     | \$ 196.00                            | \$ 255.00                             | \$ 382.50                                |
| - C | 42" High                       |     | \$ 223.00                            | \$ 290.00                             | \$ 435.00                                |
|     |                                |     | 1                                    | Amount                                |                                          |