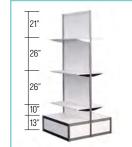

|                                  |        | White S                           | Shelves                            |                                       |  |  |  |  |
|----------------------------------|--------|-----------------------------------|------------------------------------|---------------------------------------|--|--|--|--|
|                                  |        | Advance Price<br>Ends: 02/19/2025 | Standard Price<br>Ends: 03/05/2025 | Show-site Price<br>Starts: 03/06/2025 |  |  |  |  |
| 1 Meter                          |        | \$ 70.00                          | \$ 91.00                           | \$ 136.50                             |  |  |  |  |
| 2 Meter                          |        | \$ 78.50                          | \$ 102.50                          | \$ 153.50                             |  |  |  |  |
| 3 Meter                          |        | \$ 111.50                         | \$ 145.00                          | \$ 218.00                             |  |  |  |  |
|                                  |        | 12" W                             |                                    |                                       |  |  |  |  |
| *Please send layout and heights. |        |                                   |                                    |                                       |  |  |  |  |
| *Only for har                    | d wall | structures.                       |                                    |                                       |  |  |  |  |
|                                  |        |                                   | Amount                             |                                       |  |  |  |  |