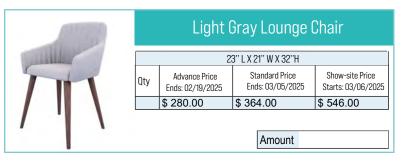

| Compan | уľ | Vam | e: |
|--------|----|-----|----|
|        | Bo | oth | #: |

**Chairs and Stools** 

| Amount     |  |
|------------|--|
| 7% TAX     |  |
| Amount Due |  |

Please return along with payment policy via email to info@expocci.com or via fax 305-751-1298.