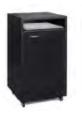

|                       | Mini                              | Refrigerato                        | r                                     |  |  |
|-----------------------|-----------------------------------|------------------------------------|---------------------------------------|--|--|
| Qty                   | Advance Price<br>Ends: 02/19/2025 | Standard Price<br>Ends: 03/05/2025 | Show-site Price<br>Starts: 03/06/2025 |  |  |
|                       | \$ 345.50                         | \$ 449.00                          | \$ 674.00                             |  |  |
| 20" L x 20" W x 34" H |                                   |                                    |                                       |  |  |
|                       |                                   | Amount                             |                                       |  |  |