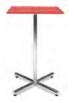

# **Exhibitor Service Manual**

Tables Draped Table

> PLEASE CHECK COLOR CHOICE

|                     | Qty | Advance Price<br>Ends: 02/19/2025 | Standard Price<br>Ends: 03/05/2025 | Show-site Price<br>Starts: 03/06/2025 |  |
|---------------------|-----|-----------------------------------|------------------------------------|---------------------------------------|--|
| 2' x 4' - 30" H     |     | \$ 113.50                         | \$ 147.50                          | \$ 221.00                             |  |
| 2' x 6' - 30" H     |     | \$ 123.50                         | \$ 160.50                          | \$ 241.00                             |  |
| 2' x 8' - 30" H     |     | \$ 142.00                         | \$ 184.50                          | \$ 277.00                             |  |
| 2' x 4' - 42" H     |     | \$ 171.00                         | \$ 222.00                          | \$ 333.50                             |  |
| 2' x 6' - 42" H     |     | \$ 187.50                         | \$ 243.50                          | \$ 365.50                             |  |
| 2' x 8' - 42" H     |     | \$ 200.00                         | \$ 260.00                          | \$ 389.50                             |  |
| 4th sided skirt 30" |     | \$ 53.00                          | \$ 69.00                           | \$ 103.50                             |  |
| 4th sided skirt 42" |     | \$ 56.00                          | \$ 73.00                           | \$ 109.50                             |  |

**Tables** 

Show Dates: March 9-11, 2025