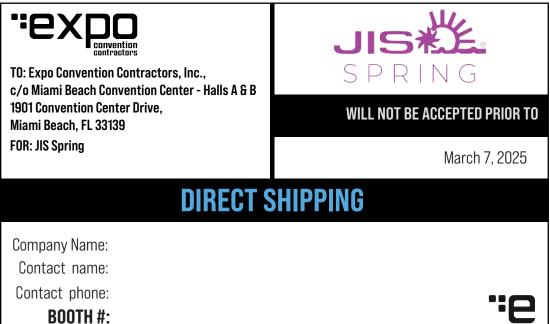

#### DIRECT SHIPMENT TO FACILITY —

See our Material Handling forms for more details. Shipping Labels Provided.

Shipments will be received at the exhibit facility on Friday, March 7, 2025 between 2:00 pm and 6:00pm & Saturday, March 8, 2025 between 8:00am and 8:30pm. Shipments received before or after this time will incur an additional 25% handling fee.

JIS Spring Your Company Name and Booth # Expo Convention Contractors, Inc., c/o Miami Beach Convention Center- Halls A & B 1901 Convention Center Drive, Miami Beach. FL 33139

See our Material Handling forms for more details. Shipping Labels Provided.