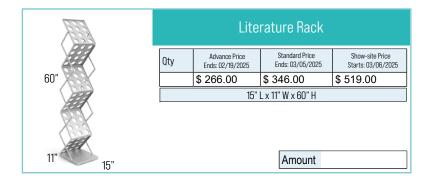

| \$ 145.00                          | \$ 218.00                             |  |  |  |  |
|                                  |        | 12" W                             |                                    |                                       |  |  |  |  |
| *Please send layout and heights. |        |                                   |                                    |                                       |  |  |  |  |
| *Only for har                    | d wall | structures.                       |                                    |                                       |  |  |  |  |
|                                  |        |                                   | Amount                             |                                       |  |  |  |  |



Company Name: Booth #:

| Amount     |  |
|------------|--|
| 7% TAX     |  |
| Amount Due |  |

Please return along with payment policy via email to info@expocci.com or via fax 305-751-1298.





EXPO CONVENTION CONTRACTORS WILL CONDUCT BOOTH CHECKS/INSPECTIONS BEFORE THE SHOW

BEGINS. IF ANY EXTRA FURNITURE IS FOUND IN YOUR BOOTH BEYOND WHAT WAS ORDERD OR Provided, you will be charged show-site pricing for the additional items.

Show Dates: March 9-11, 2025

## GO BACK TO TABLE Of contents



NEED A CUSTOM BOOTH?

click here

NEED

SHIPPING TO AND FROM A TRADESHOW?

click here

### **NEED ANYTHING?**

Phone: 305-751-1234 | Fax: 305-751-1298

|                      |                                                                                                           |