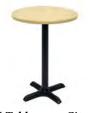

|     | 30" Round Table                |     |                                      |                                       |                                          |
|-----|--------------------------------|-----|--------------------------------------|---------------------------------------|------------------------------------------|
|     | 30" L x 30" W x 30" H or 42" H |     |                                      |                                       |                                          |
|     |                                | Qty | Advance Price<br>Ends:<br>02/19/2025 | Standard Price<br>Ends:<br>03/05/2025 | Show-site Price<br>Starts:<br>03/06/2025 |
|     | 30" High                       |     | \$ 196.00                            | \$ 255.00                             | \$ 382.50                                |
| - C | 42" High                       |     | \$ 223.00                            | \$ 290.00                             | \$ 435.00                                |
|     |                                |     | 1                                    | Amount                                |                                          |

**Tables** 

Show Dates: March 9-11, 2025