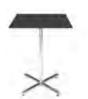

# **Exhibitor Service Manual**

Tables Draped Table

> PLEASE CHECK COLOR CHOICE

|                     | Qty | Advance Price<br>Ends: 02/19/2025 | Standard Price<br>Ends: 03/05/2025 | Show-site Price<br>Starts: 03/06/2025 |  |
|---------------------|-----|-----------------------------------|------------------------------------|---------------------------------------|--|
| 2' x 4' - 30" H     |     | \$ 113.50                         | \$ 147.50                          | \$ 221.00                             |  |
| 2' x 6' - 30" H     |     | \$ 123.50                         | \$ 160.50                          | \$ 241.00                             |  |
| 2' x 8' - 30" H     |     | \$ 142.00                         | \$ 184.50                          | \$ 277.00                             |  |
| 2' x 4' - 42" H     |     | \$ 171.00                         | \$ 222.00                          | \$ 333.50                             |  |
| 2' x 6' - 42" H     |     | \$ 187.50                         | \$ 243.50                          | \$ 365.50                             |  |
| 2' x 8' - 42" H     |     | \$ 200.00                         | \$ 260.00                          | \$ 389.50                             |  |
| 4th sided skirt 30" |     | \$ 53.00                          | \$ 69.00                           | \$ 103.50                             |  |
| 4th sided skirt 42" |     | \$ 56.00                          | \$ 73.00                           | \$ 109.50                             |  |

**Tables** 

Show Dates: March 9-11, 2025