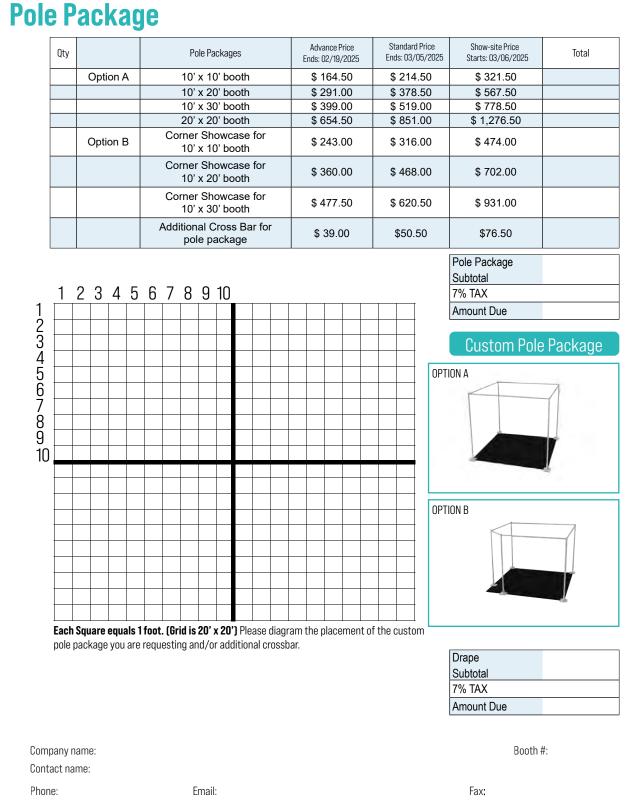

## **Special Drapery**

|   | P    | leas  | e ci | hec      | k ci        | olor     | r chc              | oice               |           | Blue           |       |            |         | lacl  |        |          |                    | hite:  |                  | Gray:           | Teal:                            | Burgundy:          |  |
|---|------|-------|------|----------|-------------|----------|--------------------|--------------------|-----------|----------------|-------|------------|---------|-------|--------|----------|--------------------|--------|------------------|-----------------|----------------------------------|--------------------|--|
|   |      |       |      |          | Fee         | ət       | of (               | 3' I               | nigł      | ۱d             | rap   | ery        | y at    | : \$1 | 0.0    | )0 p     | oer li             | neai   | r foot           |                 |                                  |                    |  |
|   |      |       |      |          | Fee         | ət       | of 8               | 8'                 | higł      | ۱d             | rap   | ery        | y at    | : \$1 | 5.0    | )0 p     | oer li             | neai   | r foot           | **              |                                  |                    |  |
|   |      |       |      |          |             |          |                    |                    | **        | <b>8'</b> (    | dra   | pe         | ry N    | Nus   | st b   | )e s     | et k               | ack    | : 10' fr         | rom any a       | nisle.                           |                    |  |
|   |      |       |      |          |             |          |                    |                    | Plea      | ase            | use   | the        | ; gri   | d be  | elow   | v to i   | indic              | ate y  | /our dra         | apery place     | ement                            |                    |  |
|   |      |       |      |          |             |          |                    |                    |           |                |       |            |         |       |        |          |                    |        |                  |                 |                                  |                    |  |
|   | Each | n Squ | Jare | 9 = 1    | 1 foo       | ot       |                    |                    |           |                | ,     | Adja       | acen    | it Bo | oth    | #        |                    | _      |                  |                 |                                  |                    |  |
|   |      |       |      | ┢        |             | ┢        | $\left  - \right $ | $\left  - \right $ |           | +              | +     | +          | +       | +     | +      | +        | $\left  - \right $ | 4      |                  | Please S        | Please Specify when you want the |                    |  |
|   |      |       |      |          |             |          |                    |                    |           |                | $\pm$ | ╈          | $\pm$   | $\pm$ | $\pm$  |          |                    |        |                  | drapery set up: |                                  |                    |  |
|   |      |       |      |          |             |          |                    | $\mid$             |           | +              | +     | +          | +       | +     | +      | -        | $\vdash$           | 4      |                  | ասերույ         | 30t up.                          |                    |  |
|   |      |       |      |          |             |          | ┝┤                 | $\vdash$           |           | -              | +     | +          | +       | +     | +      | +        | $\vdash$           | -      |                  |                 |                                  |                    |  |
|   |      |       |      |          |             |          |                    | $\square$          | $\square$ |                | 1     | $\mp$      | $\bot$  | 1     | $\bot$ | <u> </u> | $\square$          |        | Adj              |                 | after the                        | carpet has been s  |  |
|   | +    | +     |      | -        | $\square$   |          | ┝─┦                | $\vdash$           |           | -              | +     | +          | +       | +     | ╋      | ╉        | ┢─┼                | -      | Adjacent Booth # |                 | after boat                       | ts have been set   |  |
|   |      |       |      |          |             |          |                    |                    |           |                | 1     | 1          | $\perp$ |       | $\bot$ |          | Ц                  |        | Booth            |                 |                                  |                    |  |
|   |      |       |      |          | $\square$   |          | ┝─┦                | $\left  - \right $ |           | +              | +     | ╉          | +       | +     | +      | +        | $\left  - \right $ | -      | ר<br>#<br>       |                 |                                  | supervision*       |  |
| ! |      |       |      |          |             |          |                    |                    |           | 1              | $\pm$ | $\ddagger$ | $\pm$   | $\pm$ | $\bot$ |          | Ħ                  |        | I                | *if yes         | s, please sp                     | ecify date and tim |  |
|   |      | -     |      | ┝        | $\parallel$ | ┝        | ┝─┦                | $\left  - \right $ | $\vdash$  | +              | +     | +          | +       | +     | +      | +        | ┝┼                 | 4      |                  |                 |                                  |                    |  |
|   |      |       |      |          |             |          |                    | $\square$          |           |                | $\pm$ | $\pm$      | $\pm$   | $\pm$ |        |          |                    |        |                  |                 |                                  |                    |  |
|   |      | Ţ_    |      | <b>–</b> | Ц           | <b>–</b> | Г                  | Гļ                 | $\dashv$  | $\overline{+}$ | 1     | ]          | -       | ╀     | Ļ      | Ţ_       | Ĥ                  | ]      |                  | Amount          |                                  |                    |  |
|   |      |       |      |          |             |          |                    | $\vdash$           |           | $\pm$          | $\pm$ | ᡶ          |         | ╧     | +      | +        | ┝┼                 | $\neg$ |                  | 7% TAX          |                                  |                    |  |
|   |      |       |      |          |             |          |                    |                    |           | Τ              |       | T          | T       | T     |        |          |                    |        |                  | Amount          | Due                              |                    |  |