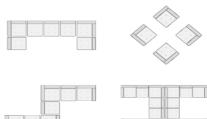

# **Exhibitor Service Manual**

| _ | 00 | <b>K</b> II |   |
|---|----|-------------|---|
|   | 00 |             |   |
|   |    |             | 3 |

| Booth Dimensions (ft.)   | (Ft.) LENGTH X WIDTH = Sq. Ft. |
|--------------------------|--------------------------------|
| What is your booth size? | X =                            |