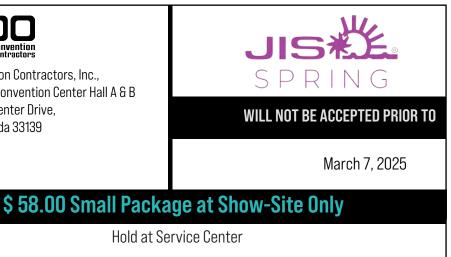

■ All remaining balances are to be paid prior to the show. If you have an open balance after the show has closed, a 25% administrative charge will be accessed to your invoice.

Please pay special attention to the deadline dates for placing your order and shipping your booth materials. The deadline date to receive Advance Warehouse freight is Wednesday, February 26, 2025 and Direct to Show shipments will be accepted on Friday, March 7, 2025.