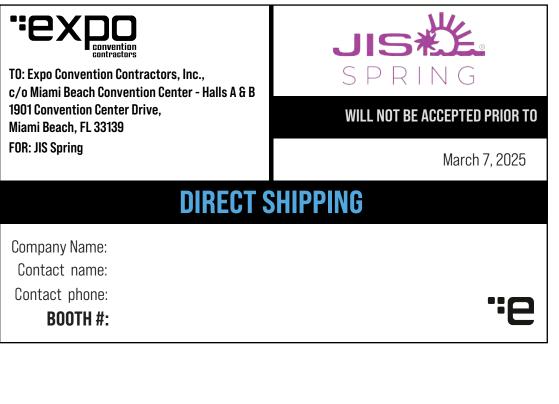

#### DIRECT SHIPMENT TO FACILITY —

See our Material Handling forms for more details. Shipping Labels Provided.

Shipments will be received at the exhibit facility on Friday, March 7, 2025 between 2:00 pm and 6:00pm & Saturday, March 8, 2025 between 8:00am and 8:30pm. Shipments received before or after this time will incur an additional 25% handling fee.

JIS Spring Your Company Name and Booth # Expo Convention Contractors, Inc., c/o Miami Beach Convention Center- Halls A & B 1901 Convention Center Drive, Miami Beach. FL 33139

See our Material Handling forms for more details. Shipping Labels Provided.