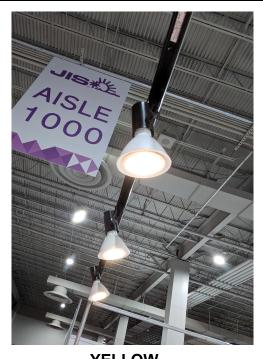

## LED Track Lights Available in White or Yellow Tone – Indicate Color When Ordering

| WHILE                                               | YELLOW                         |                                |                 |          |       |
|-----------------------------------------------------|--------------------------------|--------------------------------|-----------------|----------|-------|
| ltem                                                | Advance Rate<br>*up to 2/18/22 | Regular Rate<br>*after 2/18/22 | Color<br>Choice | Qty.     | Total |
| TRACKLIGHTS & FLUORESCENTS                          | • •                            | 1                              | 1               | <b>-</b> |       |
| 4ft Track w/ 2 Lights (Note: Yellow or White)       | \$335.00                       | \$470.00                       |                 |          |       |
| 4ft Track w/ 3 Lights (Note: Yellow or White)       | \$380.00                       | \$537.00                       |                 |          |       |
| 4ft Track w/ 4 Lights (Note: Yellow or White)       | \$425.00                       | \$593.00                       |                 |          |       |
| Additional Light Fixtures                           | \$93.00                        | \$105.00                       |                 |          |       |
| 4ft Track without Lights (electricity not included) | \$252.00                       | Pre-Order Only                 | N/A             |          |       |
| 8ft Fluorescent Fixture                             | \$395.00                       | Pre-Order Only                 | N/A             |          |       |
| FLOOD LIGHTS                                        |                                |                                |                 |          |       |
| Single Flood Light on 8ft Pole                      | \$195.00                       | \$264.00                       | N/A             |          |       |
| Double Flood Light on 8ft Pole                      | \$277.00                       | \$365.00                       | N/A             |          |       |
|                                                     |                                |                                |                 | TOTAL    |       |