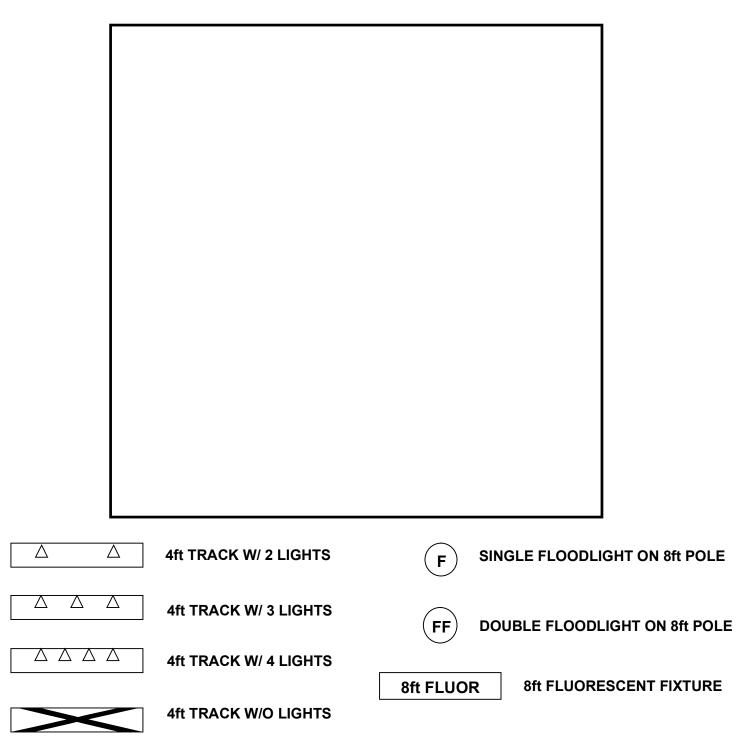

# PLACEMENT OF LIGHTS DIAGRAM

PLEASE USE THIS FORM TO SHOW SPECIAL INSTALLATIONS OF ELECTRICAL ITEMS

- Specify location/type of lighting
- Clearly indicate front/rear of booth as well as aisles adjacent to your booth to avoid costly At Show Labor Fees
- Use the legend at the bottom to indicate where lighting should be placed

COMPANY NAME: \_\_\_\_\_\_ BOOTH #: \_\_\_\_\_