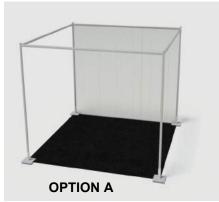

DISCOUNT DEADLINE:

| Qty. |          | Pole Packages                         | Advance Price | Standard Price | Total |
|------|----------|---------------------------------------|---------------|----------------|-------|
|      | Option A | 10' x 10' booth                       | \$150.25      | \$180.00       |       |
|      |          | 10' x 20' booth                       | \$265.50      | \$317.25       |       |
|      |          | 10' x 30' booth                       | \$364.50      | \$454.25       |       |
|      |          | 20' x 20' booth                       | \$597.50      | \$716.75       |       |
|      | Option B | Corner Showcase for 10' x 10' booth   | \$221.75      | \$251.75       |       |
|      |          | Corner Showcase for 10' x 20' booth   | \$328.75      | \$388.50       |       |
|      |          | Corner Showcase for 10' x 30' booth   | \$436.75      | \$526.00       |       |
|      |          | Additional Cross Bar for pole package | \$36.00       | \$46.50        |       |
|      |          |                                       |               | Subtotal       |       |
|      |          |                                       |               | 7% sales tax   |       |
|      |          |                                       |               | Total          |       |