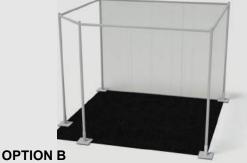

DISCOUNT DEADLINE:

| Qty. |          | Pole Packages                         | Advance Price | Standard Price | Total |
|------|----------|---------------------------------------|---------------|----------------|-------|
|      | Option A | 10' x 10' booth                       | \$150.25      | \$180.00       |       |
|      |          | 10' x 20' booth                       | \$265.50      | \$317.25       |       |
|      |          | 10' x 30' booth                       | \$364.50      | \$454.25       |       |
|      |          | 20' x 20' booth                       | \$597.50      | \$716.75       |       |
|      | Option B | Corner Showcase for 10' x 10' booth   | \$221.75      | \$251.75       |       |
|      |          | Corner Showcase for 10' x 20' booth   | \$328.75      | \$388.50       |       |
|      |          | Corner Showcase for 10' x 30' booth   | \$436.75      | \$526.00       |       |
|      |          | Additional Cross Bar for pole package | \$36.00       | \$46.50        |       |
|      |          |                                       |               | Subtotal       |       |
|      |          |                                       |               | 7% sales tax   |       |
|      |          |                                       |               | Total          |       |