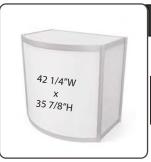

## 1 meter Curved Cabinet with Siding Doors & Lock

|                  | Qty |      | ance<br>ice | Standard<br>Price | Graphic<br>Size |
|------------------|-----|------|-------------|-------------------|-----------------|
| Front<br>Graphic |     | \$44 | 5.75        | \$538.50          | 42"W x 36"H     |
| White            |     | \$34 | 1.25        | \$433.50          |                 |
|                  | Amo | ount |             |                   |                 |