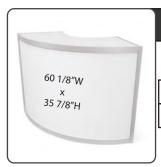

## 1 meter Diagonal Curved Cabinet without Doors

|                  | Qty |          | ance<br>ice | Standard<br>Price | Graphic<br>Size |
|------------------|-----|----------|-------------|-------------------|-----------------|
| Front<br>Graphic |     | \$500.00 |             | \$590.00          | 60"W x 36"H     |
| White            |     | \$384.75 |             | \$474.00          |                 |
|                  | Amo | ount     |             |                   |                 |