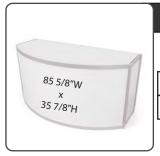

# 2 meter Curved Cabinet with Sliding Doors & Lock

|                  | Qty |      | ance<br>ice | Standard<br>Price | Graphic<br>Size |
|------------------|-----|------|-------------|-------------------|-----------------|
| Front<br>Graphic |     | \$63 | 5.50        | \$733.75          | 86"W x 36"H     |
| White            |     | \$40 | 1.25        | \$506.25          |                 |
|                  | Amo | unt  |             |                   |                 |