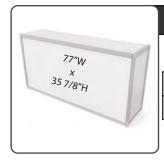

## 2 meter Cabinet with Sliding Doors & Lock

|                  | Qty    |      | ance<br>ice | Standard<br>Price | Graphic<br>Size |
|------------------|--------|------|-------------|-------------------|-----------------|
| Front<br>Graphic |        | \$61 | 2.50        | \$718.00          | 77"W x 36"H     |
| White            |        | \$40 | 1.25        | \$506.25          |                 |
|                  | Amount |      |             |                   |                 |