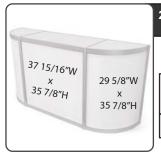

# 2 meter Curved Corners Cabinet with Siding Doors & Lock

|         | Qty | Advance<br>Price |  | Standard<br>Price | Graphic<br>Size                                         |
|---------|-----|------------------|--|-------------------|---------------------------------------------------------|
| Graphic |     | \$668.00         |  | \$773.00          | Front:<br>38"W x 36"H<br>Both Sides:<br>29 5/8"W x 36"H |
| White   |     | \$401.25         |  | \$506.25          |                                                         |
|         | Amo | ount             |  |                   |                                                         |