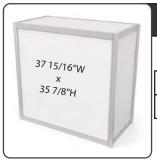

# 1 meter Cabinet with Siding Doors & Lock

|                  | Qty | Advance<br>Price |  | Standard<br>Price | Graphic<br>Size |
|------------------|-----|------------------|--|-------------------|-----------------|
| Front<br>Graphic |     | \$445.75         |  | \$538.50          | 38"W x 36"H     |
| White            |     | \$341.25         |  | \$433.50          |                 |
|                  | Amo | unt              |  |                   |                 |