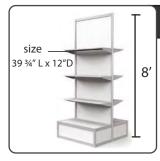

# 1 meter Gondola Single Sided with 3 Shelves

|                     | Qty    |          | ance<br>ice | Standard<br>Price |
|---------------------|--------|----------|-------------|-------------------|
| Straight<br>Shelves |        | \$39     | 6.00        | \$483.50          |
| Angled<br>Shelves   |        | \$457.50 |             | \$569.00          |
|                     | Amount |          |             |                   |

# 1 meter Gondola Double Sided with 6 Shelves

|                     | Qty    |          | ance<br>ice | Standard<br>Price |
|---------------------|--------|----------|-------------|-------------------|
| Straight<br>Shelves |        | \$49     | 5.50        | \$630.00          |
| Angled<br>Shelves   |        | \$592.50 |             | \$763.25          |
|                     | Amount |          |             |                   |