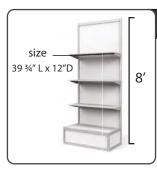

# 1 meter Gondola Single Sided with 3 Shelves

|                     | Qty    |          | ance<br>ice | Standard<br>Price |
|---------------------|--------|----------|-------------|-------------------|
| Straight<br>Shelves |        | \$39     | 6.00        | \$483.50          |
| Angled<br>Shelves   |        | \$457.50 |             | \$569.00          |
|                     | Amount |          |             |                   |

# 1 meter Gondola Double Sided with 6 Shelves

|                     | Qty    |          | ance<br>ice | Standard<br>Price |
|---------------------|--------|----------|-------------|-------------------|
| Straight<br>Shelves |        | \$49     | 5.50        | \$630.00          |
| Angled<br>Shelves   |        | \$592.50 |             | \$763.25          |
|                     | Amount |          |             |                   |