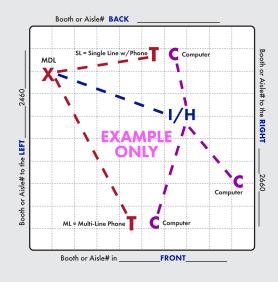

**IMPORTANT! Prior to installation of service, a complete Floorplan is required.** Please utilize this grid should you not have your own Floorplan to send us. You may use a different Floorplan for each service group (Telephone, Internet, etc.) or combine all services on one Floorplan. For a Floorplan to be considered complete it must include all the information listed below (Main Distribution Location "MDL", designated location of items within the booth, surrounding booths, scale-length and width).

**Booth Orientation:** For Smart City to accurately install services a minimum of one surrounding Booth or Aisle # is required, two or more is best.

## X = MAIN DISTRIBUTION LOCATION (MDL)

The originating line(s) for service, whether overhead, a floor pocket or a column, will be delivered to a **"MDL"** before booth distribution. Example: Storage area, back of booth, etc. Unless specified, the default for the "MDL" will be the back of the booth or where Smart City deems the most convenient. All distribution of services to their final destination within the booth will originate from the Main Distribution Location "MDL". A per line move fee will apply to relocate services within your booth after they have been engineered and/or installed.

T = TELEPHONE/FAX
I = INTERNET SERVICE
H = HUBS
PC = PATCH CABLES
C = COMPUTERS

Location of primary Internet Service "I", Hubs "H", Patch Cables "PC" and / or Computers "C". For Smart City to perform your floor work, you will need to indicate the location of each item you want cabled. Make sure to order your floor work, hubs, and patch cables early and in advance of the show moving in.