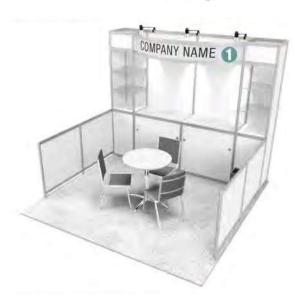

## **Turnkey Rental Booth 103**

# **INCLUDED ITEMS:**

10' x 10' Grey carpet

- 1 Company logo/name header (size: 85 5/8" x 10"H)
- 2 Built-in Counters with doors for storage
- 4 Clear shelves lit from above
- 1 Table
- 3 Chairs
- 1 Wastebasket

3 - Arm lights (Electrical is Not Included)

Delivery, Installation & Dismantle

White HW Advance Price \$3,800.00/Standard Price \$4,940.00

Color HW Advance Price \$3,959.00/Standard Price \$5,146.70

**Turnkey Rentals** 