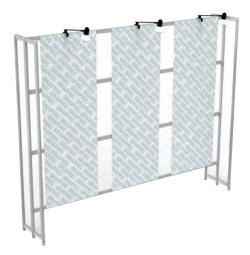

### **Turnkey Rental Booth 105**

### **INCLUDED ITEMS:**

- 10' x 10' Gray carpet
- 1 Metal frame (size 10' W x 8' H)
- 3 Graphics (size 2.5' W x 7' H)
- 3 Arm lights (Electrical is Not included)
- Delivery, Installation & Dismantle

## Advance Price \$1,710.00/Standard Price \$2,223.00