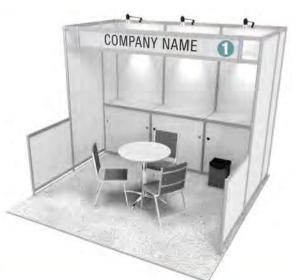

## Turnkey Rental Booth 102

# **INCLUDED ITEMS:**

10' x 10' Grey carpet

- 1 Company logo/name header (size: 96 1/2" x 10"H)
- 3 Built-in counters with doors for storage
- 1 Table
- 3 Chairs
- 1 Wastebasket
- 3 Arm lights (Electrical is Not Included) Delivery, Installation & Dismantle

White HW Advance Price \$3,489.00/Standard Price \$4,535.70

Color HW Advance Price \$3,690.50/Standard Price \$4,797.65