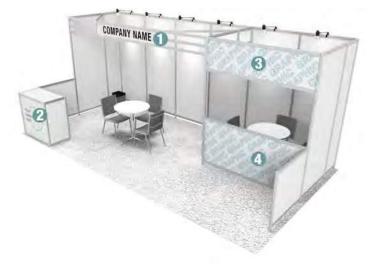

## Turnkey Rental Booth 102

# **INCLUDED ITEMS:**

10' x 10' Grey carpet

- 1 Company logo/name header (size: 96 1/2" x 10"H)
- 3 Built-in counters with doors for storage
- 1 Table
- 3 Chairs
- 1 Wastebasket
- 3 Arm lights (Electrical is Not Included) Delivery, Installation & Dismantle

White HW Advance Price \$3,489.00/Standard Price \$4,535.70

Color HW Advance Price \$3,690.50/Standard Price \$4,797.65