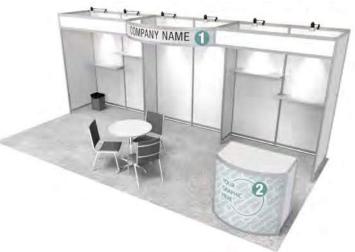

# Turnkey Rental Booth 101

# **INCLUDED ITEMS:**

- 10' x 10' Grey carpet
- 1 Company logo/name header (size: 85 5/8" x 10"H)
- 1 Custom curved counter with doors for storage and your
- graphic logo on counter (size: 60 1/8" x 35 7/8"H)
- 1 Table
- 3 Chairs
- 1 Wastebasket
- 3 Arm lights (Electrical is Not Included) Delivery, Installation & Dismantle

White HW Advance Price \$3,489.00/Standard Price \$4,535.70

Color HW Advance Price \$3,690.50/Standard Price \$4,797.65