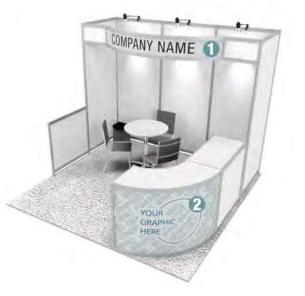

# Turnkey Rental Booth 101

# **INCLUDED ITEMS:**

- 10' x 10' Grey carpet
- 1 Company logo/name header (size: 85 5/8" x 10"H)
- 1 Custom curved counter with doors for storage and your
- graphic logo on counter (size: 60 1/8" x 35 7/8"H)
- 1 Table
- 3 Chairs
- 1 Wastebasket
- 3 Arm lights (Electrical is Not Included) Delivery, Installation & Dismantle

White HW Advance Price \$3,489.00/Standard Price \$4,535.70

Color HW Advance Price \$3,690.50/Standard Price \$4,797.65