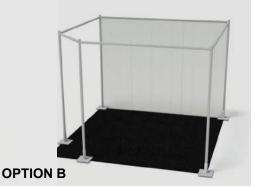

DISCOUNT DEADLINE:

| Qty. |          | Pole Packages                         | Advance Price | Standard Price | Total |
|------|----------|---------------------------------------|---------------|----------------|-------|
|      | Option A | 10' x 10' booth                       | \$155.00      | \$186.00       |       |
|      |          | 10' x 20' booth                       | \$274.00      | \$327.00       |       |
|      |          | 10' x 30' booth                       | \$376.00      | \$477.00       |       |
|      |          | 20' x 20' booth                       | \$616.00      | \$738.00       |       |
|      | Option B | Corner Showcase for 10' x 10' booth   | \$229.00      | \$260.00       |       |
|      |          | Corner Showcase for 10' x 20' booth   | \$339.00      | \$400.00       |       |
|      |          | Corner Showcase for 10' x 30' booth   | \$450.00      | \$542.00       |       |
|      |          | Additional Cross Bar for pole package | \$37.00       | \$48.00        |       |
|      |          |                                       |               | Subtotal       |       |
|      |          |                                       |               | 7% sales tax   |       |
|      |          |                                       |               | Total          |       |