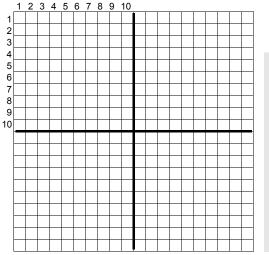

## Each Square equals 1 foot. (Grid is 20' x 20')

Please diagram the placement of the custom pole package you are requesting and/or additional light bar.

| Company Name: | Booth #: |
|---------------|----------|
| Contact Name: | Email:   |
| Phone:        | fax:     |