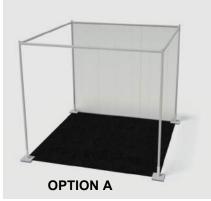

DISCOUNT DEADLINE:

| Qty. |          | Pole Packages                         | Advance Price | Standard Price | Total |
|------|----------|---------------------------------------|---------------|----------------|-------|
|      | Option A | 10' x 10' booth                       | \$155.00      | \$186.00       |       |
|      |          | 10' x 20' booth                       | \$274.00      | \$327.00       |       |
|      |          | 10' x 30' booth                       | \$376.00      | \$477.00       |       |
|      |          | 20' x 20' booth                       | \$616.00      | \$738.00       |       |
|      | Option B | Corner Showcase for 10' x 10' booth   | \$229.00      | \$260.00       |       |
|      |          | Corner Showcase for 10' x 20' booth   | \$339.00      | \$400.00       |       |
|      |          | Corner Showcase for 10' x 30' booth   | \$450.00      | \$542.00       |       |
|      |          | Additional Cross Bar for pole package | \$37.00       | \$48.00        |       |
|      |          |                                       |               | Subtotal       |       |
|      |          |                                       |               | 7% sales tax   |       |
|      |          |                                       |               | Total          |       |