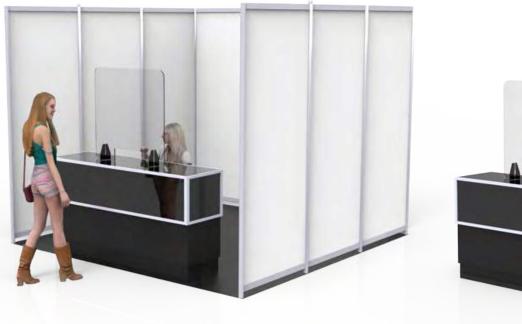

| Qty. | Item                                           | Advance Price | Standard Price | Total |
|------|------------------------------------------------|---------------|----------------|-------|
|      | 24" x 32" free standing plexi divider \$ 75.00 |               | \$97.50        | \$    |
|      |                                                | 7% sales tax  | \$             |       |
|      |                                                |               | Total Due      | \$    |

Limited quantity for onsite orders, first come first serve.

Custom dividers are available at custom prices, please contact: info@expocci.com