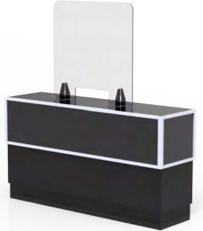

| Qty. | Item                                           | Advance Price | Standard Price | Total |
|------|------------------------------------------------|---------------|----------------|-------|
|      | 24" x 32" free standing plexi divider \$ 75.00 |               | \$97.50        | \$    |
|      |                                                | 7% sales tax  | \$             |       |
|      |                                                |               | Total Due      | \$    |

Limited quantity for onsite orders, first come first serve.

Custom dividers are available at custom prices, please contact: info@expocci.com