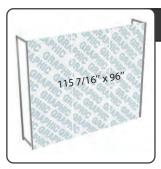

# 3 meter Overlay Graphic on 3/16" Ultramount

| Qty    | Advance<br>Price |  | Standard<br>Price | Graphic<br>Size |  |
|--------|------------------|--|-------------------|-----------------|--|
|        | \$1,077.50       |  | \$1,400.75        | 115 7/16" x 96" |  |
| Amount |                  |  |                   |                 |  |
| *      | Fran             |  |                   |                 |  |

\*NO frame included.