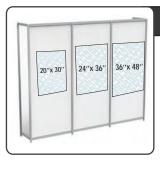

# Graphic Posters on 3/16" Ultramount

| Qty | Advance<br>Price    |      | Standard<br>Price | Graphic<br>Size |  |
|-----|---------------------|------|-------------------|-----------------|--|
|     | \$5                 | 00.8 | \$75.70           | 20''x 30''      |  |
|     | \$84.00<br>\$168.00 |      | \$109.25          | 24''x 36''      |  |
|     |                     |      | \$218.50          | 36''x 48''      |  |
| Amo | unt                 |      |                   |                 |  |

\*NO frame included.