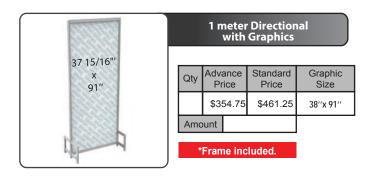

## 3 meter Digital Banner

## Not Available to Order 2 Weeks Prior to Move-in

| Qty | Price  |  | Standard<br>Price | Graphic<br>Size<br>115 7/16" x 96" |  |
|-----|--------|--|-------------------|------------------------------------|--|
|     |        |  | \$1,463.75        |                                    |  |
| Amo | Amount |  |                   |                                    |  |

\*Frame included.