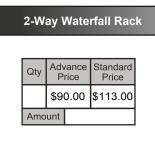

| \$   | \$207.00 | \$269.25 |  |
|------|----------|----------|--|
| Amou | nt       |          |  |

Free Standing Chrome Grid

| Pegboard Panel       |     |          |             |                   |  |
|----------------------|-----|----------|-------------|-------------------|--|
|                      | Qty |          | ance<br>ice | Standard<br>Price |  |
| 2' x 8' - Vertical   |     | \$90     | .00         | \$98.00           |  |
| 2' x 8' - Horizontal |     | \$90     | .00         | \$98.00           |  |
| 4' x 8' - Vertical   |     | \$12     | 700         | \$138.00          |  |
| 4' x 8' - Horizontal |     | \$127.00 |             | \$138.00          |  |
| Amount               |     |          |             |                   |  |