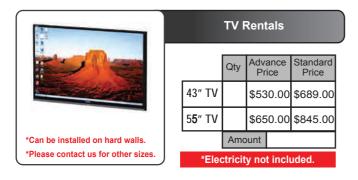

#### DISCOUNT DEADLINE:

| *Only for hard walls. | 6' Track Lights with Two Cans |         |                  |                   |
|-----------------------|-------------------------------|---------|------------------|-------------------|
| 1 1                   |                               | Qty     | Advance<br>Price | Standard<br>Price |
| Additional Light can  | Track                         |         | \$260.00         | \$338.00          |
| for track             | Additional<br>Can             |         | \$70.00          | \$91.00           |
| A STATE               |                               | Am      | ount             |                   |
|                       | *Ele                          | ectrici | ity not inc      | luded.            |