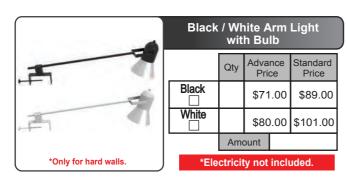

#### DISCOUNT DEADLINE:

| *Only for hard walls. | 6' Track Lights with Two Cans |         |                  |                   |
|-----------------------|-------------------------------|---------|------------------|-------------------|
| 1 1                   |                               | Qty     | Advance<br>Price | Standard<br>Price |
| Additional Light can  | Track                         |         | \$260.00         | \$338.00          |
| for track             | Additional<br>Can             |         | \$70.00          | \$91.00           |
| A STATE               |                               | Am      | ount             |                   |
|                       | *Ele                          | ectrici | ity not inc      | luded.            |