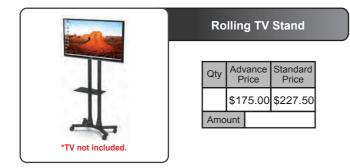

ci.com

Accessories



#### DISCOUNT DEADLINE:



| *Only for hard walls. | 6' Track Lights with Two Cans |         |                  |                   |
|-----------------------|-------------------------------|---------|------------------|-------------------|
| 1 1                   |                               | Qty     | Advance<br>Price | Standard<br>Price |
| Additional Light can  | Track                         |         | \$260.00         | \$338.00          |
| for track             | Additional<br>Can             |         | \$70.00          | \$91.00           |
| A STATE               |                               | Am      | ount             |                   |
|                       | *Ele                          | ectrici | ity not inc      | luded.            |













| \$   | \$207.00 | \$269.25 |  |
|------|----------|----------|--|
| Amou | nt       |          |  |

Free Standing Chrome Grid



| Pegboard Panel       |     |          |             |                   |  |
|----------------------|-----|----------|-------------|-------------------|--|
|                      | Qty |          | ance<br>ice | Standard<br>Price |  |
| 2' x 8' - Vertical   |     | \$90     | .00         | \$98.00           |  |
| 2' x 8' - Horizontal |     | \$90     | .00         | \$98.00           |  |
| 4' x 8' - Vertical   |     | \$12     | 700         | \$138.00          |  |
| 4' x 8' - Horizontal |     | \$127.00 |             | \$138.00          |  |
| Amount               |     |          |             |                   |  |

|               | Subto