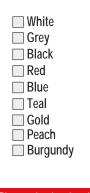

Please check color choice

If no drape color is selected the designated show color will be provided.