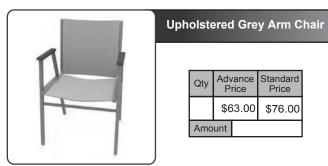

| ( | Qty    |         | vance<br>rice | Standard<br>Price |
|---|--------|---------|---------------|-------------------|
|   |        | \$56.00 |               | \$69.00           |
| , | Amount |         |               |                   |