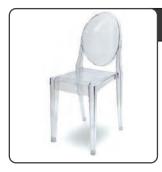

| Clear Chair |                  |       |                   |  |  |  |
|-------------|------------------|-------|-------------------|--|--|--|
|             |                  |       |                   |  |  |  |
| Qty         | Advance<br>Price |       | Standard<br>Price |  |  |  |
|             | \$16             | 60.00 | \$208.00          |  |  |  |
| Amo         | unt              |       |                   |  |  |  |