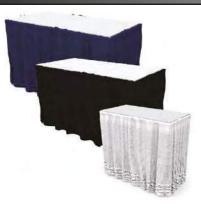

DISCOUNT DEADLINE:

DRAPED TABLES

|  |                        |     | -                | -                 |      |
|--|------------------------|-----|------------------|-------------------|------|
|  |                        | Qty | Advance<br>Price | Standard<br>Price |      |
|  | 2' x 4' - 30" H        |     | \$106.00         | \$138.00          | Г    |
|  | 2′ x 6′ - <b>30" H</b> |     | \$116.00         | \$146.00          |      |
|  | 2′ x 8′ - <b>30" H</b> |     | \$134.00         | \$161.00          |      |
|  | 2′ x 4′ - <b>42" H</b> |     | \$161.00         | \$195.00          |      |
|  | 2′ x 6′ - <b>42" H</b> |     | \$176.00         | \$216.00          |      |
|  | 2′ x 8′ - <b>42" H</b> |     | \$188.00         | \$230.00          |      |
|  | 4th sided skirt 30"    |     | \$50.00          | \$63.00           |      |
|  | 4th sided skirt 42"    |     | \$53.00          | \$69.00           |      |
|  |                        |     | Amo              | ount              | Plea |