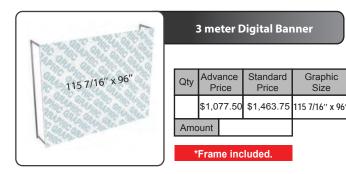

### 3 meter Overlay Graphic on 3/16" Ultramount

| Qty              | Advance<br>Price |  | Standard<br>Price | Graphic<br>Size |  |
|------------------|------------------|--|-------------------|-----------------|--|
|                  | \$1,077.50       |  | \$1,400.75        | 115 7/16" x 96" |  |
| Amount           |                  |  |                   |                 |  |
| *Frame included. |                  |  |                   |                 |  |