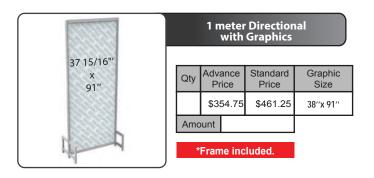

### 3 meter Overlay Graphic on 3/16" Ultramount

| Qty              | Advance<br>Price |  | Standard<br>Price | Graphic<br>Size |  |
|------------------|------------------|--|-------------------|-----------------|--|
|                  | \$1,077.50       |  | \$1,400.75        | 115 7/16" x 96" |  |
| Amount           |                  |  |                   |                 |  |
| *Frame included. |                  |  |                   |                 |  |



## Graphic Posters on 3/16" Ultramount

| Qty |                     | ance<br>rice | Standard<br>Price | Graphic<br>Size |
|-----|---------------------|--------------|-------------------|-----------------|
|     | \$5                 | 8.00         | \$75.70           | 20''x 30''      |
|     | \$84.00<br>\$168.00 |