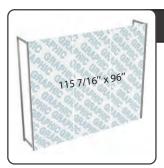

### 3 meter Overlay Graphic on 3/16" Ultramount

| Qty              | Advance<br>Price |  | Standard<br>Price | Graphic<br>Size |  |
|------------------|------------------|--|-------------------|-----------------|--|
|                  | \$1,077.50       |  | \$1,400.75        | 115 7/16" x 96" |  |
| Amount           |                  |  |                   |                 |  |
| *Frame included. |                  |  |                   |                 |  |