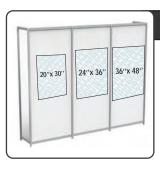

## Graphic Posters on 3/16" Ultramount

| Qty |                     | ance<br>rice | Standard<br>Price | Graphic<br>Size |
|-----|---------------------|--------------|-------------------|-----------------|
|     | \$5                 | 8.00         | \$75.70           | 20''x 30''      |
|     | \$84.00<br>\$168.00 |              | \$109.25          | 24''x 36''      |
|     |                     |              | \$218.50          | 36''x 48''      |
| Amo | unt                 |              |                   |                 |