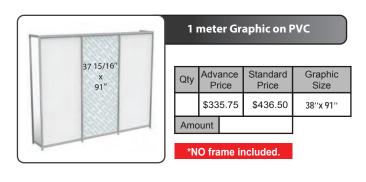

### 3 meter Overlay Graphic on 3/16" Ultramount

| Qty              | Advance<br>Price |  | Standard<br>Price | Graphic<br>Size |  |
|------------------|------------------|--|-------------------|-----------------|--|
|                  | \$1,077.50       |  | \$1,400.75        | 115 7/16" x 96" |  |
| Amount           |                  |  |                   |                 |  |
| *Frame included. |                  |  |                   |                 |  |



## Graphic Posters on 3/16" Ultramount

| Qty |                     | ance<br>rice | Standard<br>Price | Graphic<br>Size |
|-----|---------------------|--------------|-------------------|-----------------|
|     | \$5                 | 8.00         | \$75.70           | 20''x 30''      |
|     | \$84.00<br>\$168.00 |