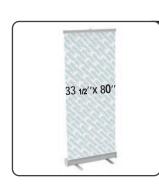

#### **Pull up Banner**

| Qty    | Advance<br>Price |  | Standard<br>Price | Graphic<br>Size               |
|--------|------------------|--|-------------------|-------------------------------|
|        | \$350.50         |  | \$455.50          | 33 <b>1/2</b> "x 8 <b>0</b> " |
| Amount |                  |  |                   |                               |