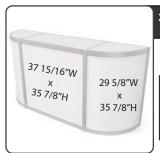

# 2 meter Curved Corners Cabinet with Siding Doors & Lock

|         | Qty |          | ance<br>rice | Standard<br>Price | Graphic<br>Size                                         |
|---------|-----|----------|--------------|-------------------|---------------------------------------------------------|
| Graphic |     | \$688.00 |              | \$796.00          | Front:<br>38"W x 36"H<br>Both Sides:<br>29 5/8"W x 36"H |
| White   |     | \$413.00 |              | \$521.00          |                                                         |
|         | Amo | unt      |              |                   |                                                         |