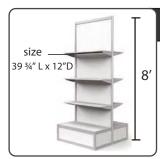

# 1 meter Gondola Single Sided with 3 Shelves

|                     | Qty    |      | ance<br>ice | Standard<br>Price |
|---------------------|--------|------|-------------|-------------------|
| Straight<br>Shelves |        | \$40 | 8.00        | \$498.00          |
| Angled<br>Shelves   |        | \$47 | 1.00        | \$586.00          |
|                     | Amount |      |             |                   |

# 1 meter Gondola Double Sided with 6 Shelves

|                     | Qty    |      | ance<br>ice | Standard<br>Price |
|---------------------|--------|------|-------------|-------------------|
| Straight<br>Shelves |        | \$51 | 0.00        | \$649.00          |
| Angled<br>Shelves   |        | \$61 | 0.00        | \$786.00          |
|                     | Amount |      |             |                   |