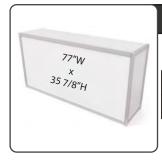

## 2 meter Cabinet with Sliding Doors & Lock

|                  | Qty    |          | ance<br>ice | Standard<br>Price | Graphic<br>Size |
|------------------|--------|----------|-------------|-------------------|-----------------|
| Front<br>Graphic |        | \$631.00 |             | \$714.00          | 77"W x 36"H     |
| White            |        | \$413.00 |             | \$521.00          |                 |
|                  | Amount |          |             |                   |                 |