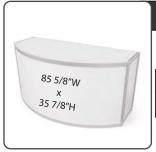

# 2 meter Curved Cabinet with Sliding Doors & Lock

|                  | Qty |      | ance<br>ice | Standard<br>Price | Graphic<br>Size |
|------------------|-----|------|-------------|-------------------|-----------------|
| Front<br>Graphic |     | \$65 | 5.00        | \$756.00          | 86"W x 36"H     |
| White            |     | \$41 | 3.00        | \$521.00          |                 |
|                  | Amo | ount |             |                   |                 |