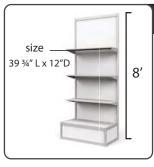

# 1 meter Gondola Single Sided with 3 Shelves

|                     | Qty    |      | ance<br>ice | Standard<br>Price |
|---------------------|--------|------|-------------|-------------------|
| Straight<br>Shelves |        | \$40 | 8.00        | \$498.00          |
| Angled<br>Shelves   |        | \$47 | 1.00        | \$586.00          |
|                     | Amount |      |             |                   |

# 1 meter Gondola Double Sided with 6 Shelves

|                     | Qty    |      | ance<br>ice | Standard<br>Price |
|---------------------|--------|------|-------------|-------------------|
| Straight<br>Shelves |        | \$51 | 0.00        | \$649.00          |
| Angled<br>Shelves   |        | \$61 | 0.00        | \$786.00          |
|                     | Amount |      |             |                   |