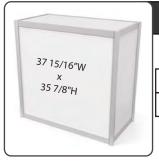

# 1 meter Cabinet with Sliding Doors & Lock

|                  | Qty | Advance<br>Price |  | Standard<br>Price | Graphic<br>Size |
|------------------|-----|------------------|--|-------------------|-----------------|
| Front<br>Graphic |     | \$459.00         |  | \$555.00          | 38"W x 36"H     |
| White            |     | \$352.00         |  | \$446.50          |                 |
|                  | Amo | unt              |  |                   |                 |