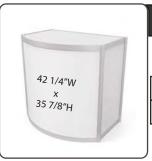

## 1 meter Curved Cabinet with Siding Doors & Lock

|                  | Qty |          | ance<br>ice | Standard<br>Price | Graphic<br>Size |
|------------------|-----|----------|-------------|-------------------|-----------------|
| Front<br>Graphic |     | \$459.00 |             | \$555.00          | 42"W x 36"H     |
| White            |     | \$35     | 2.00        | \$446.50          |                 |
|                  | Amo | ount     |             |                   |                 |