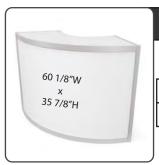

## 1 meter Diagonal Curved Cabinet without Doors

|                  | Qty | Advance<br>Price |  | Standard<br>Price | Graphic<br>Size |
|------------------|-----|------------------|--|-------------------|-----------------|
| Front<br>Graphic |     | \$515.00         |  | \$608.00          | 60"W x 36"H     |
| White            |     | \$396.00         |  | \$488.00          |                 |
|                  | Amo | unt              |  |                   |                 |