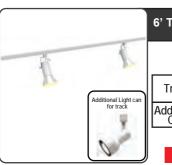

# 6' Track Lights with Two Cans

|                   | Qty | Advance<br>Price |      | Standard<br>Price |
|-------------------|-----|------------------|------|-------------------|
| Track             |     | \$260.00         |      | \$338.00          |
| Additional<br>Can |     | \$70             | 0.00 | \$91.00           |
|                   | Amo | ount             |      |                   |