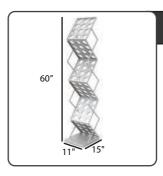

## Literature Rack 11"W x 15"D x 60"H

| Qty    | Advance<br>Price |  | Standard<br>Price |
|--------|------------------|--|-------------------|
|        | \$251.00         |  | \$310.00          |
| Amount |                  |  |                   |