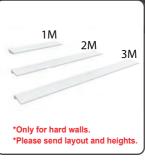

### **White Shelves**

|         | Qty    | Adva<br>Pr |      | Standard<br>Price |
|---------|--------|------------|------|-------------------|
| 1 Meter |        | \$60       | 6.00 | \$86.00           |
| 2 Meter |        | \$74.00    |      | \$96.00           |
| 3 Meter |        | \$105.00   |      | \$137.00          |
|         | Amount |            |      |                   |