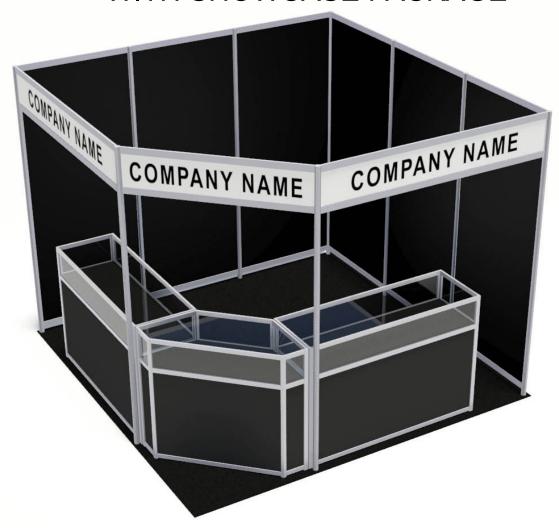

# **STS - PAK 10**

# 10' X 10' CUSTOM MODULAR RENTAL UNIT **BLACK PVC FINISH** WITH SHOWCASE PACKAGE

Three (3) headers with company name and showcase package.