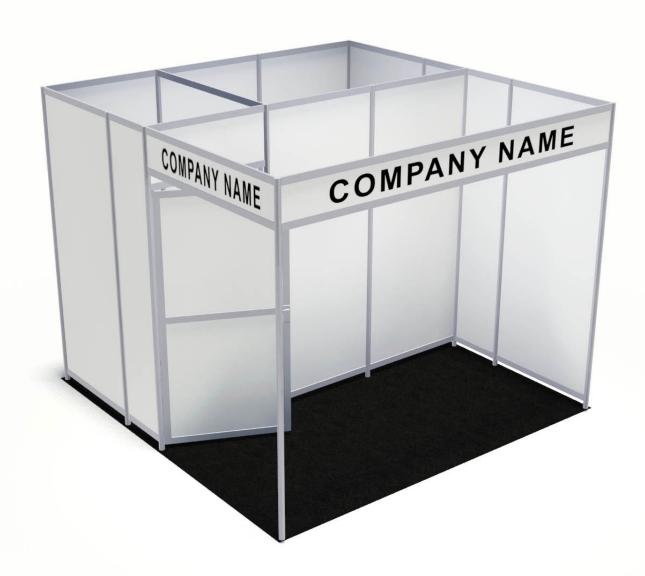

#### **BOOTH EQUIPMENT:**

Each 10' x 10' booth area will be provided with an 8' high background drape, black booth carpet and a booth Identification sign (7" x 44").

#### SHOW COLORS:

Back Drape: White Side Drape: White