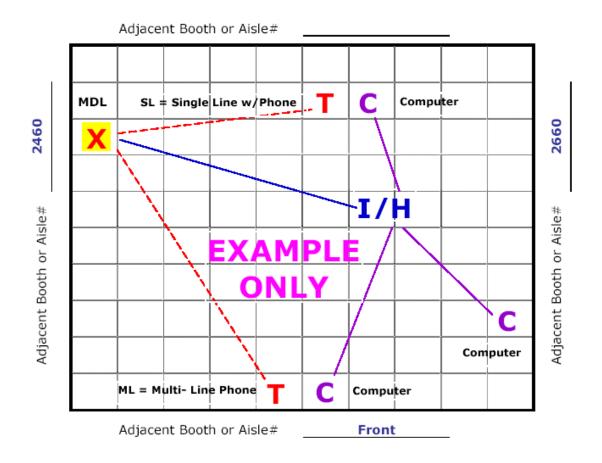

#### **BOOTH EQUIPMENT:**

Each 10' x 10' booth area will be provided with an 8' high background drape, black booth carpet and a booth Identification sign (7" x 44").