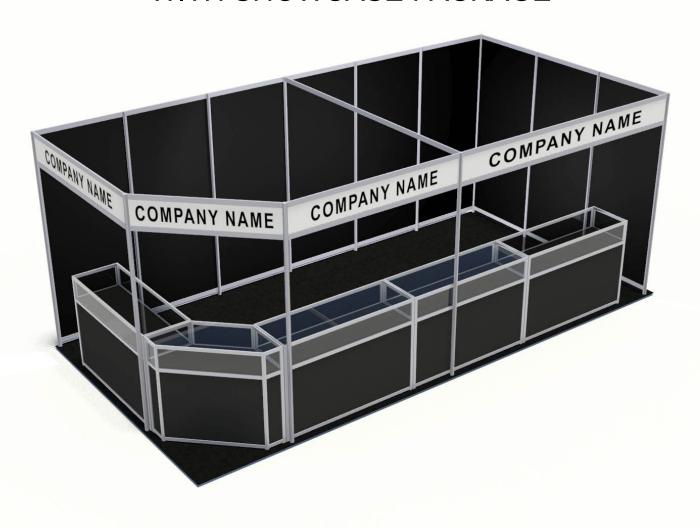

# **STS - PAK 20**

# 10' X 20' CUSTOM MODULAR RENTAL UNIT BLACK PVC FINISH WITH SHOWCASE PACKAGE

Four (4) headers with company name and showcase package.