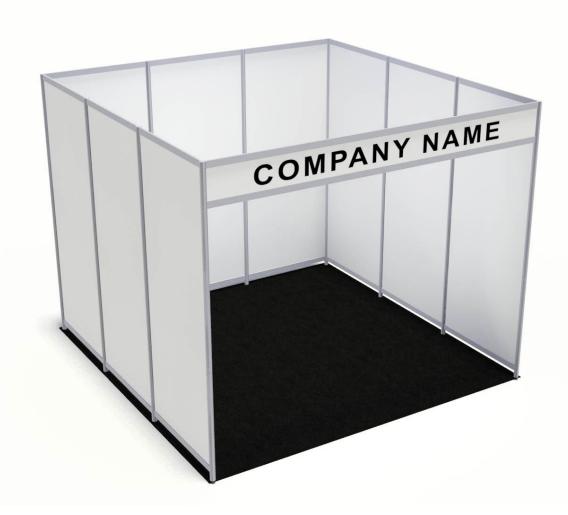

# **STS - PAK 10**

# 10' X 10' CUSTOM MODULAR RENTAL UNIT **BLACK PVC FINISH** WITH SHOWCASE PACKAGE

Three (3) headers with company name and showcase package.