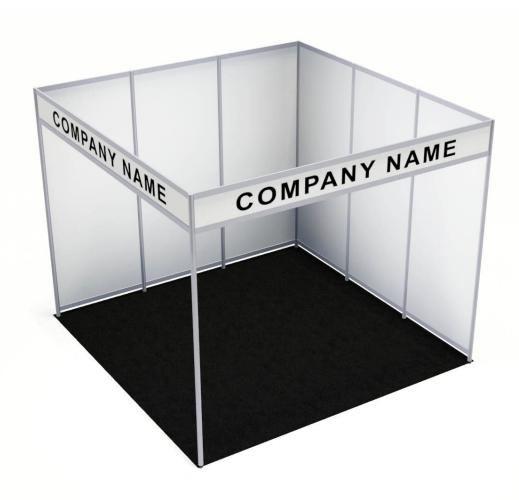

#### **BOOTH EQUIPMENT:**

Each 10' x 10' booth area will be provided with an 8' high background drape, black booth carpet and a booth Identification sign (7" x 44").

#### **CARPET COLOR:**

The booth area is carpeted in Black. You may carpet your booth area in any offered color, please see our enclosed Carpeting form for color selection and pricing.

| EXHIBITOR MOVE-IN:  | Saturday,<br>Sunday,              | March 20, 2021<br>March 21, 2021                   | 2:00pm - 6:00pm<br>8:00am - 8:00pm                       |
|---------------------|-----------------------------------|----------------------------------------------------|----------------------------------------------------------|
| EXHIBIT HOURS:      | Monday,<br>Tuesday,<br>Wednesday, | March 22, 2021<br>March 23, 2021<br>March 24, 2021 | 10:00am - 6:00pm<br>10:00am - 6:00pm<br>10:00am - 4:00pm |
| EXHIBIT CLOSES:     | Wednesday,                        | March 24, 2021                                     | 4:00pm                                                   |
| RETURN EMPTIES:     | Wednesday,                        | March 24, 2021                                     | 7:00pm - 10:00pm                                         |
| EXHIBITOR DISMANTLE | :: Wednesday,                     | March 24, 2021                                     | 4:00pm - 8:00pm                                          |
| CARRIER PICK UP:    | Thursday,                         | March 25, 2021                                     | 8:00am - 12noon                                          |
| REROUTE FREIGHT:    | Thursday,                         | March 25, 2021                                     | 12noon                                                   |

#### SHOW COLORS:

Back Drape: White Side Drape: White