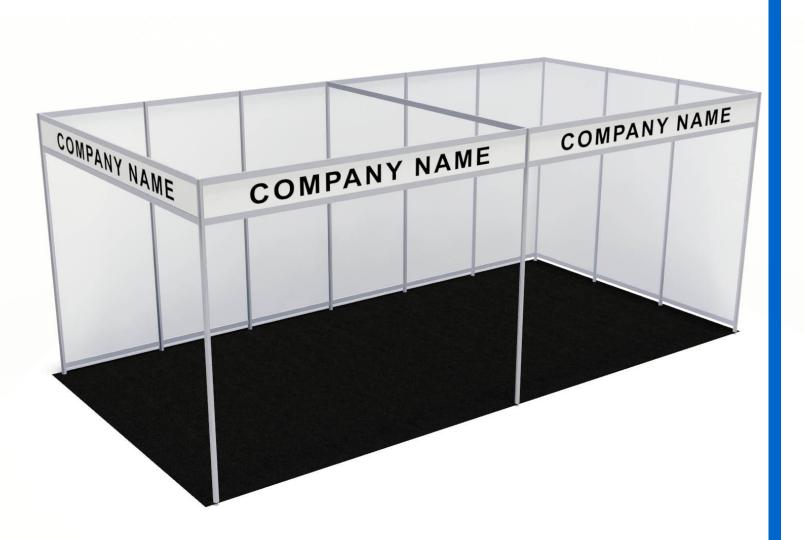

# **STS - PAK 10**

# 10' X 10' CUSTOM MODULAR RENTAL UNIT **BLACK PVC FINISH** WITH SHOWCASE PACKAGE

Three (3) headers with company name and showcase package.