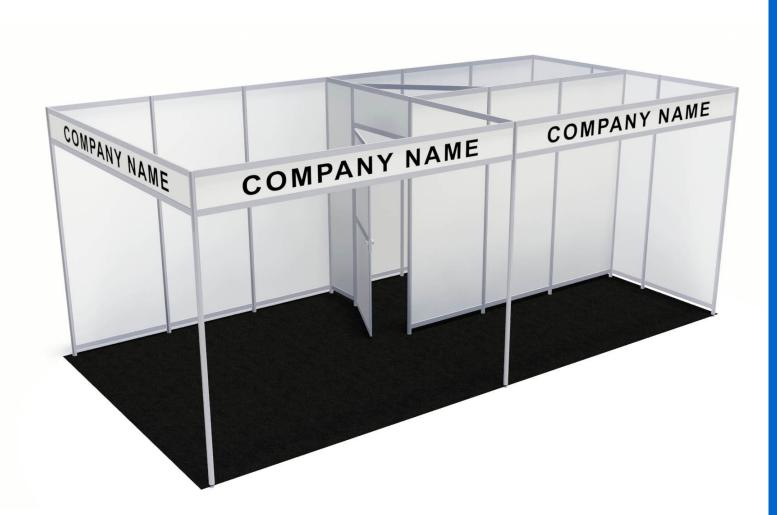

# **STS - PAK 20**

# 10' X 20' CUSTOM MODULAR RENTAL UNIT BLACK PVC FINISH WITH SHOWCASE PACKAGE

Four (4) headers with company name and showcase package.