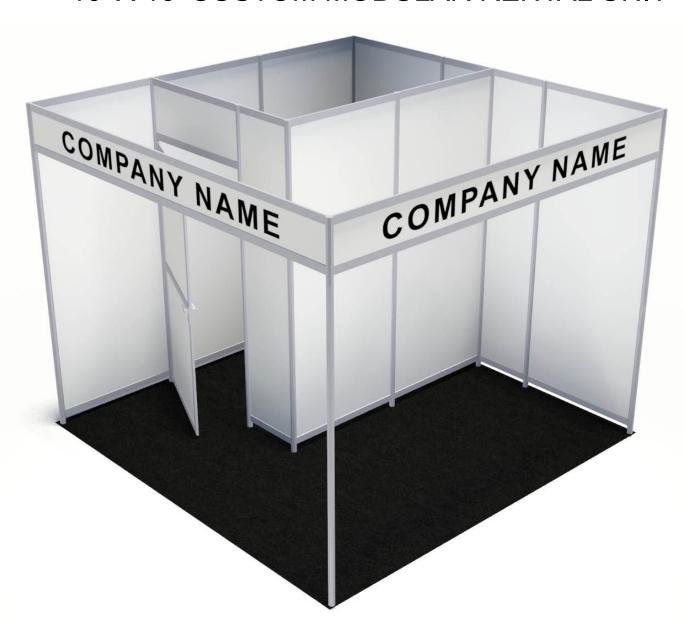

# **STS - PAK 20**

# 10' X 20' CUSTOM MODULAR RENTAL UNIT BLACK PVC FINISH WITH SHOWCASE PACKAGE

Four (4) headers with company name and showcase package.