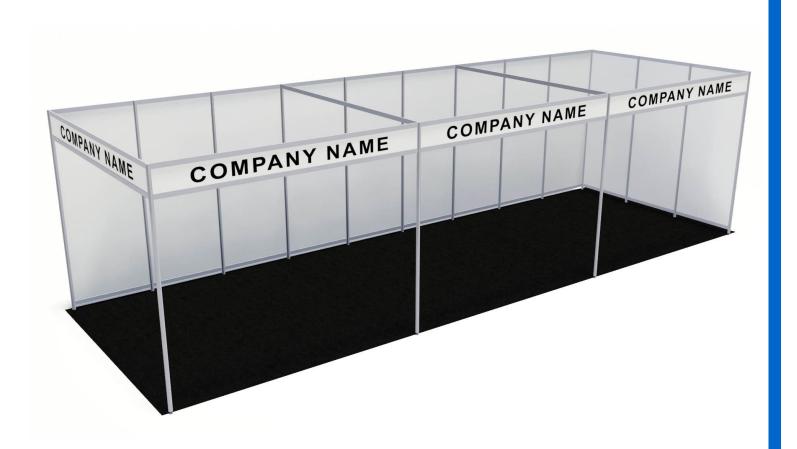

# **STS - PAK 20**

# 10' X 20' CUSTOM MODULAR RENTAL UNIT BLACK PVC FINISH WITH SHOWCASE PACKAGE

Four (4) headers with company name and showcase package.