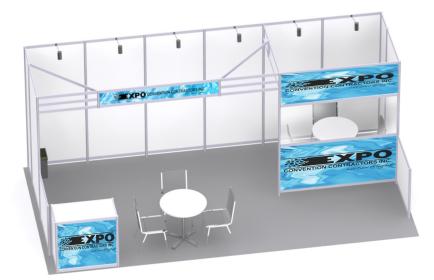

# **STS - PAK 20**

# 10' X 20' CUSTOM MODULAR RENTAL UNIT BLACK PVC FINISH WITH SHOWCASE PACKAGE

Four (4) headers with company name and showcase package.