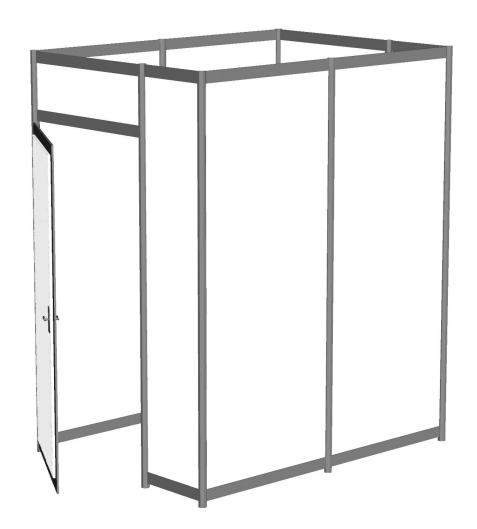

# **STS - PAK 10**

# 10' X 10' CUSTOM MODULAR RENTAL UNIT **BLACK PVC FINISH** WITH SHOWCASE PACKAGE

Three (3) headers with company name and showcase package.