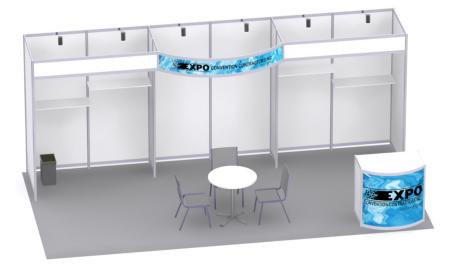

# **STS - PAK 10**

# 10' X 10' CUSTOM MODULAR RENTAL UNIT **BLACK PVC FINISH** WITH SHOWCASE PACKAGE

Three (3) headers with company name and showcase package.