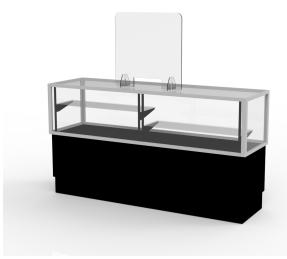

| Fax   |



## PLEXI DIVIDER

## **Jewelers International Showcase**

March 22 - 24, 2021 Miami Beach Convention Center

#### DISCOUNT DEADLINE: MARCH 8, 2021

| Qty. | Item                                  | Advance Price | Standard Price | Total |
|------|---------------------------------------|---------------|----------------|-------|
|      | 24" x 24" free standing plexi divider | \$40.00       | \$50.00        | \$    |
| 1    |                                       |               | 7% sales tax   | \$    |
|      |                                       |               | Total Due      | \$    |

Limited quantity for onsite orders, first come first serve.

Custom dividers are available at custom prices, please contact our Custom Design and Display Team at cesarj@expocci.com.





# Thank you for your order!

| Company Name | Booth   |
|--------------|---------|
| Contact Name | _ Phone |
| Email        | _ Fax   |



**BOOTH SANITIZING** 

## **Jewelers International Showcase**

March 22 - 24, 2021 Miami Beach Convention Center

# DISCOUNT DEADLINE: MARCH 8, 2021

Sanitize your Exhibit Booth only \$48.00 per 10' x 10' booth a night.

| # of 10'x10'<br>Booths | # of nights to be wiped down | Item                | Price        | Total |
|------------------------|------------------------------|---------------------|--------------|-------|
|                        |                              | Sanitized wipe down | \$48.00      | \$    |
|                        |                              |                     | 7% sales tax | \$    |
|