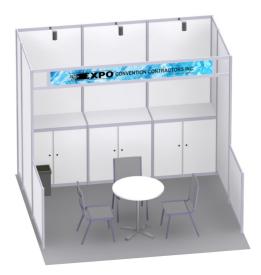

# **STS - PAK 20**

# 10' X 20' CUSTOM MODULAR RENTAL UNIT BLACK PVC FINISH WITH SHOWCASE PACKAGE

Four (4) headers with company name and showcase package.