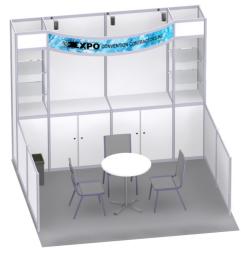

# **STS - PAK 10**

# 10' X 10' CUSTOM MODULAR RENTAL UNIT **BLACK PVC FINISH** WITH SHOWCASE PACKAGE

Three (3) headers with company name and showcase package.