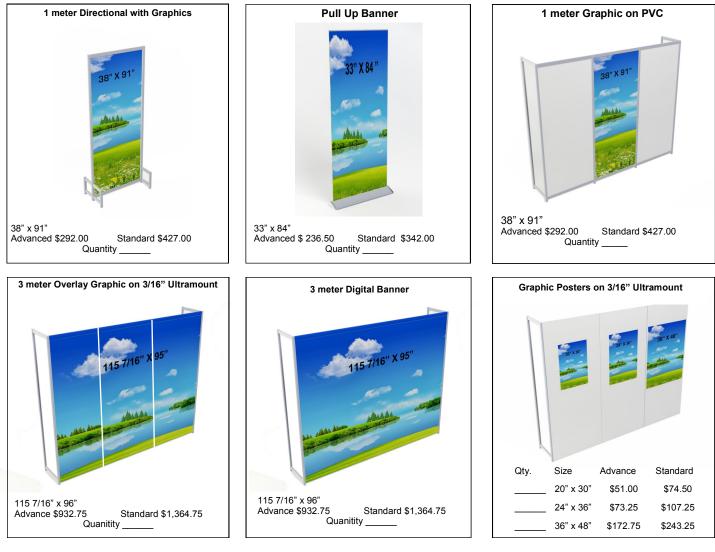

#### DISCOUNT DEADLINE: FEBRUARY 1, 2021

• Send the files to print in one of these formats: EPS, PDF, TIFF, JPEG (High Quality).

- Convert all fonts to outlines.
- Send Graphic Files to info@expocci.com